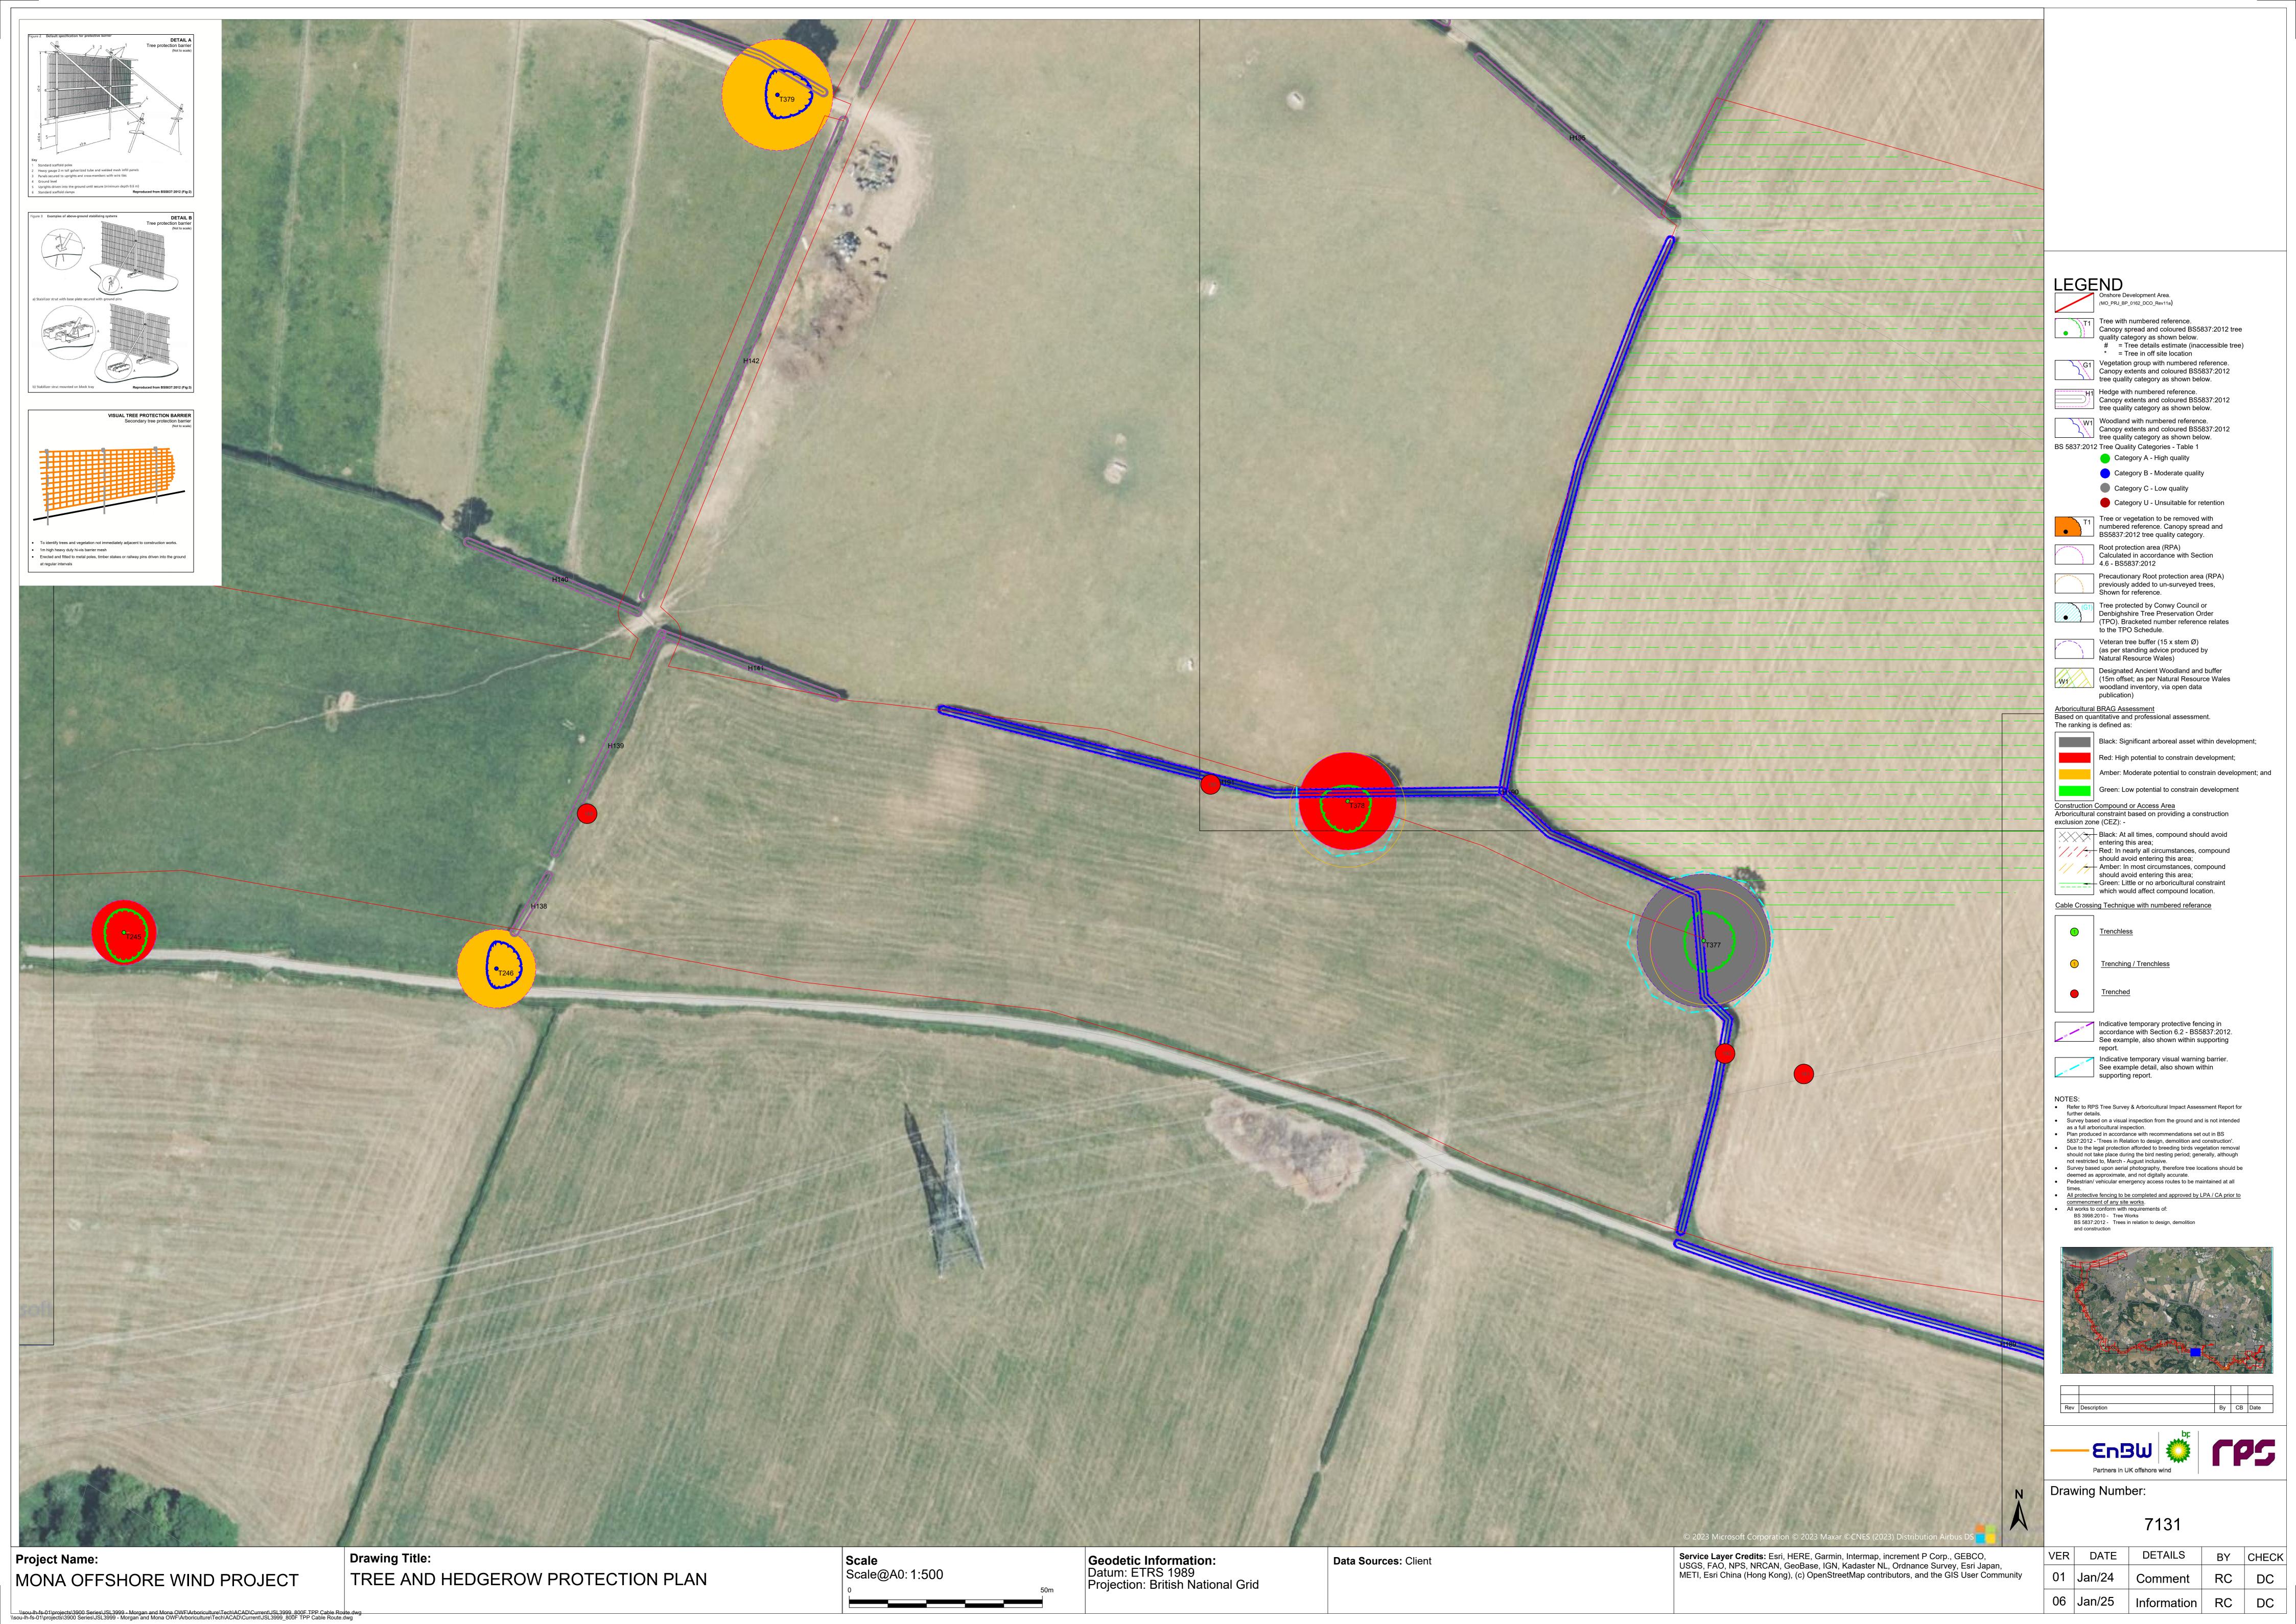

## **Deadline 7 Changes**

This document has been updated at Deadline 7 of the Mona Offshore Wind Project examination in order to reflect the change to the Order Limits, forming the Change Request, which was excepted by the Examining Authority on 19 December.

In addition, the updated survey information provided within the Tree Survey Clarification Note (REP3-049 to REP3-057) has been incorporated and minor cartographic errors which had resulted in some information not displaying properly have been corrected (these changes have not impacted the assessment presented in APP-160 and REP3-049).