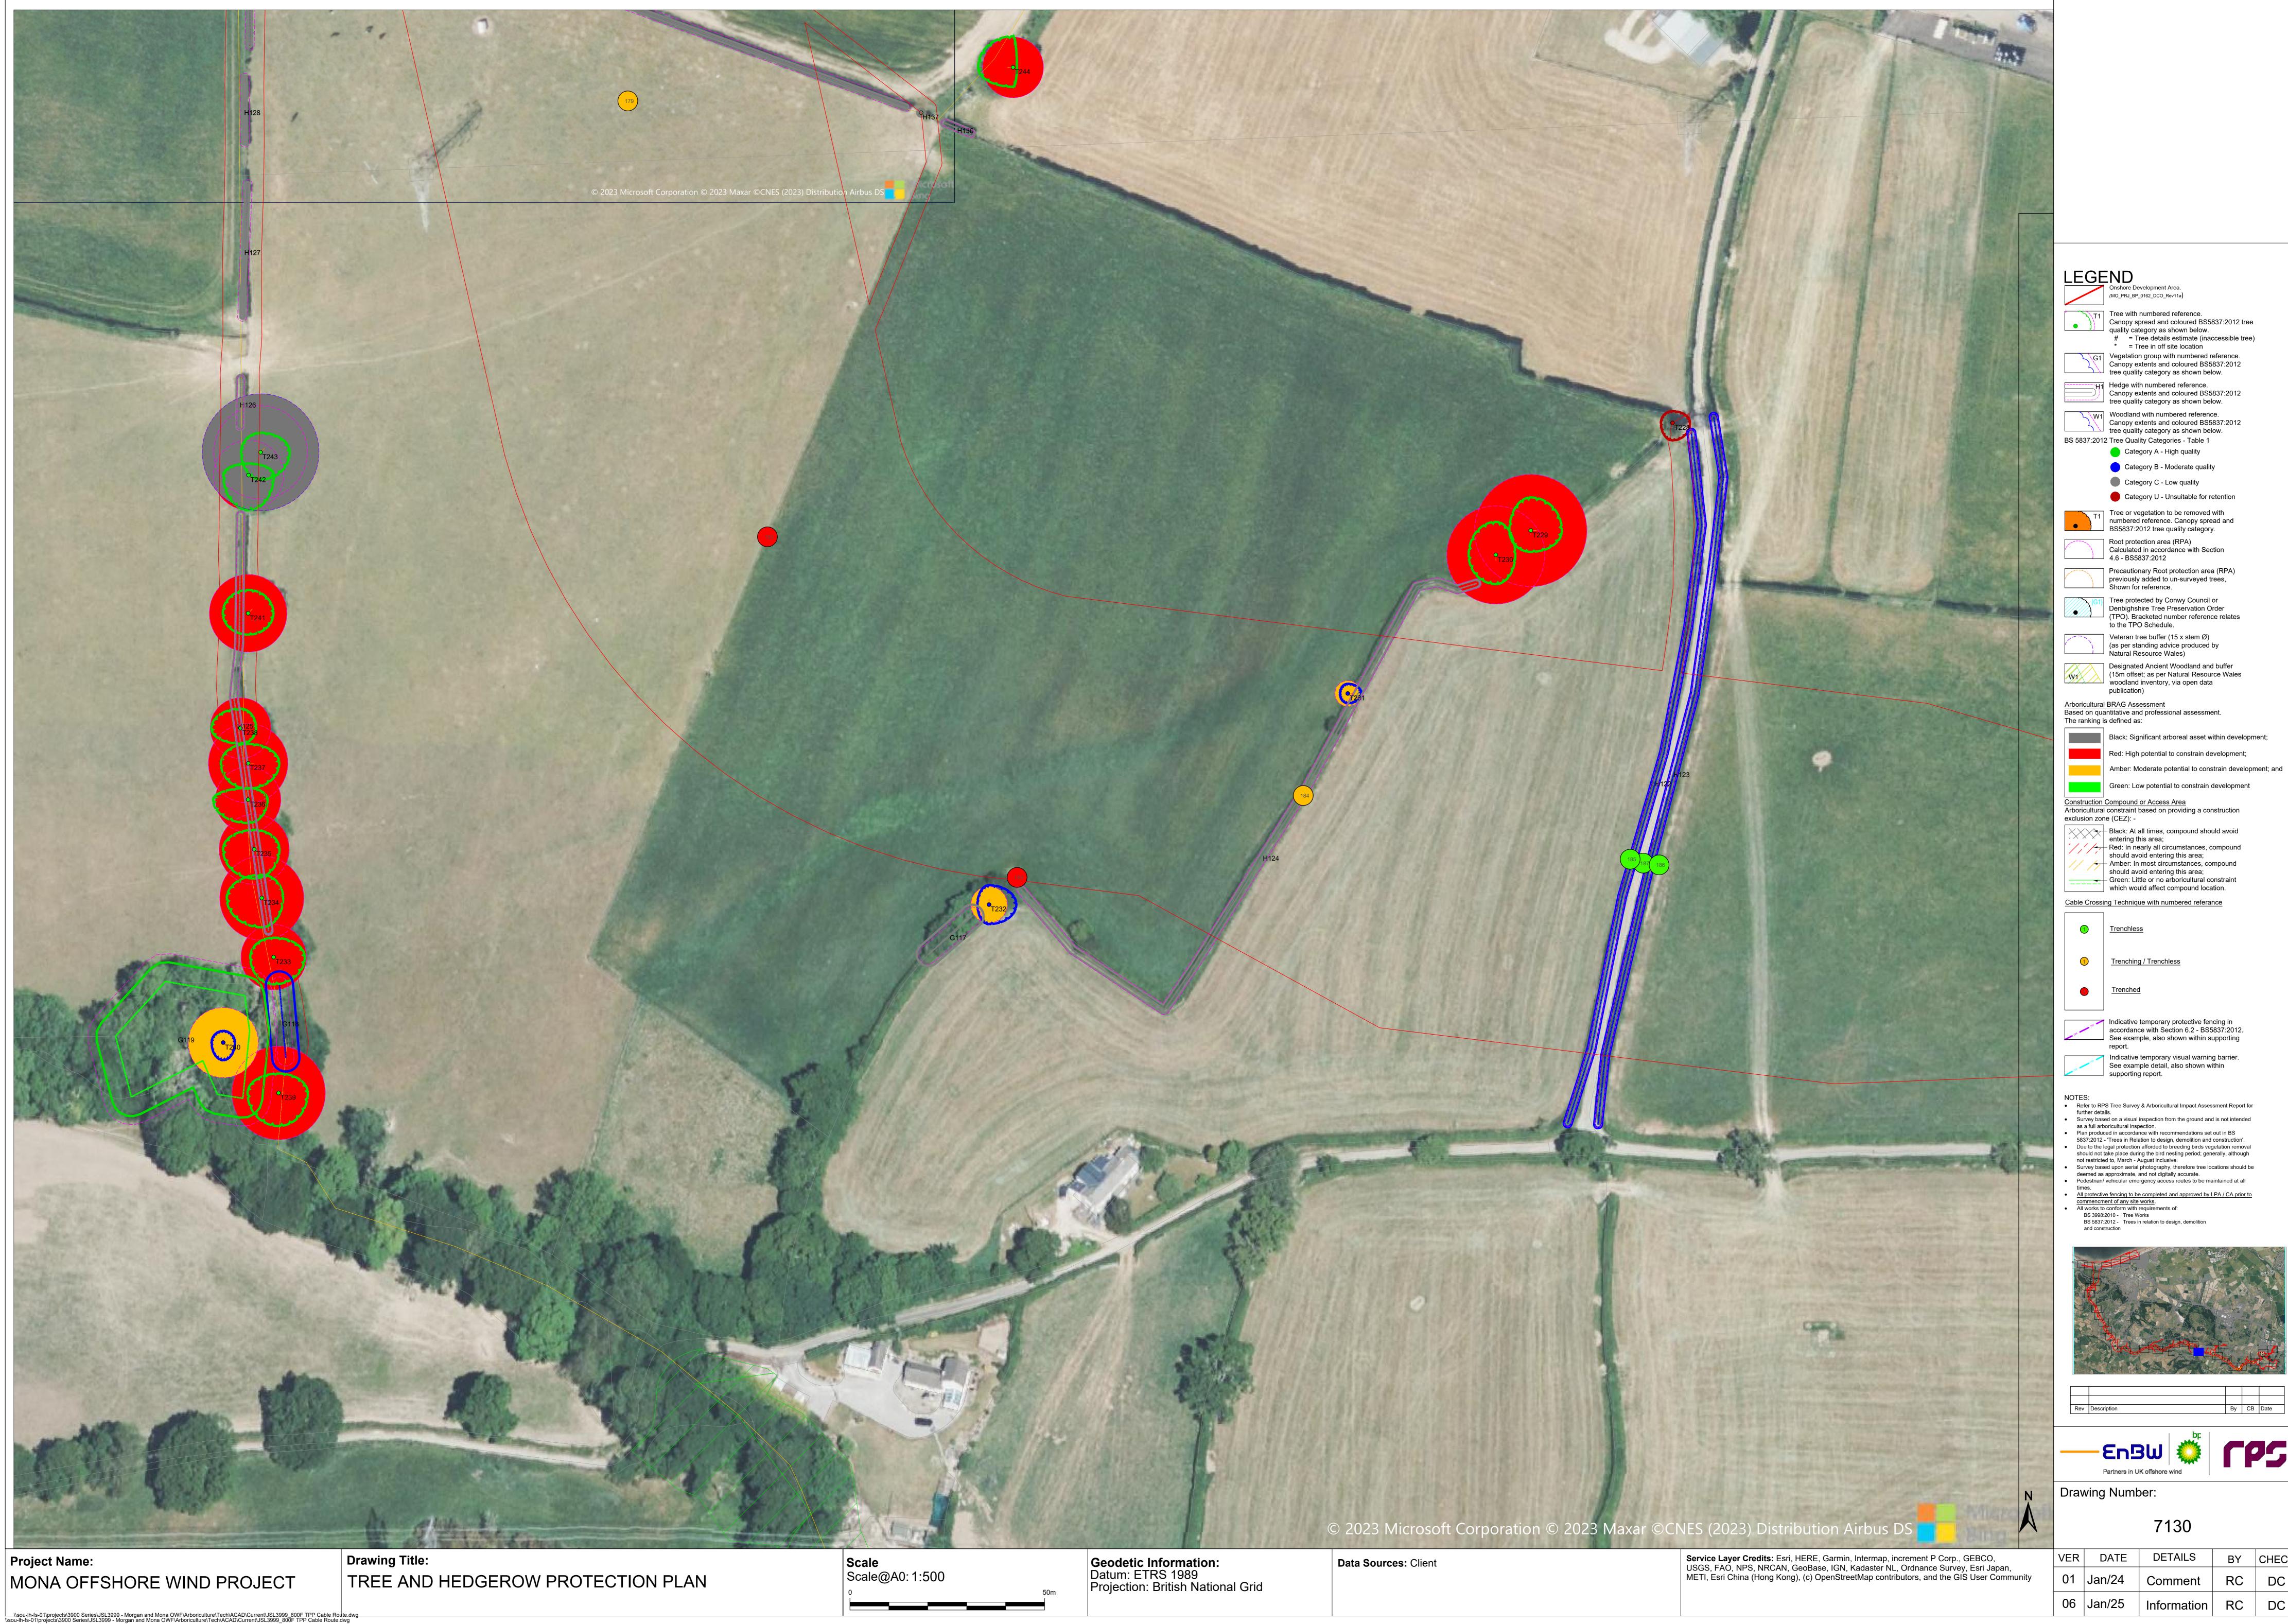

In addition, the updated survey information provided within the Tree Survey Clarification Note (REP3-049 to REP3-057) has been incorporated and minor cartographic errors which had resulted in some information not displaying properly have been corrected (these changes have not impacted the assessment presented in APP-160 and REP3-049).