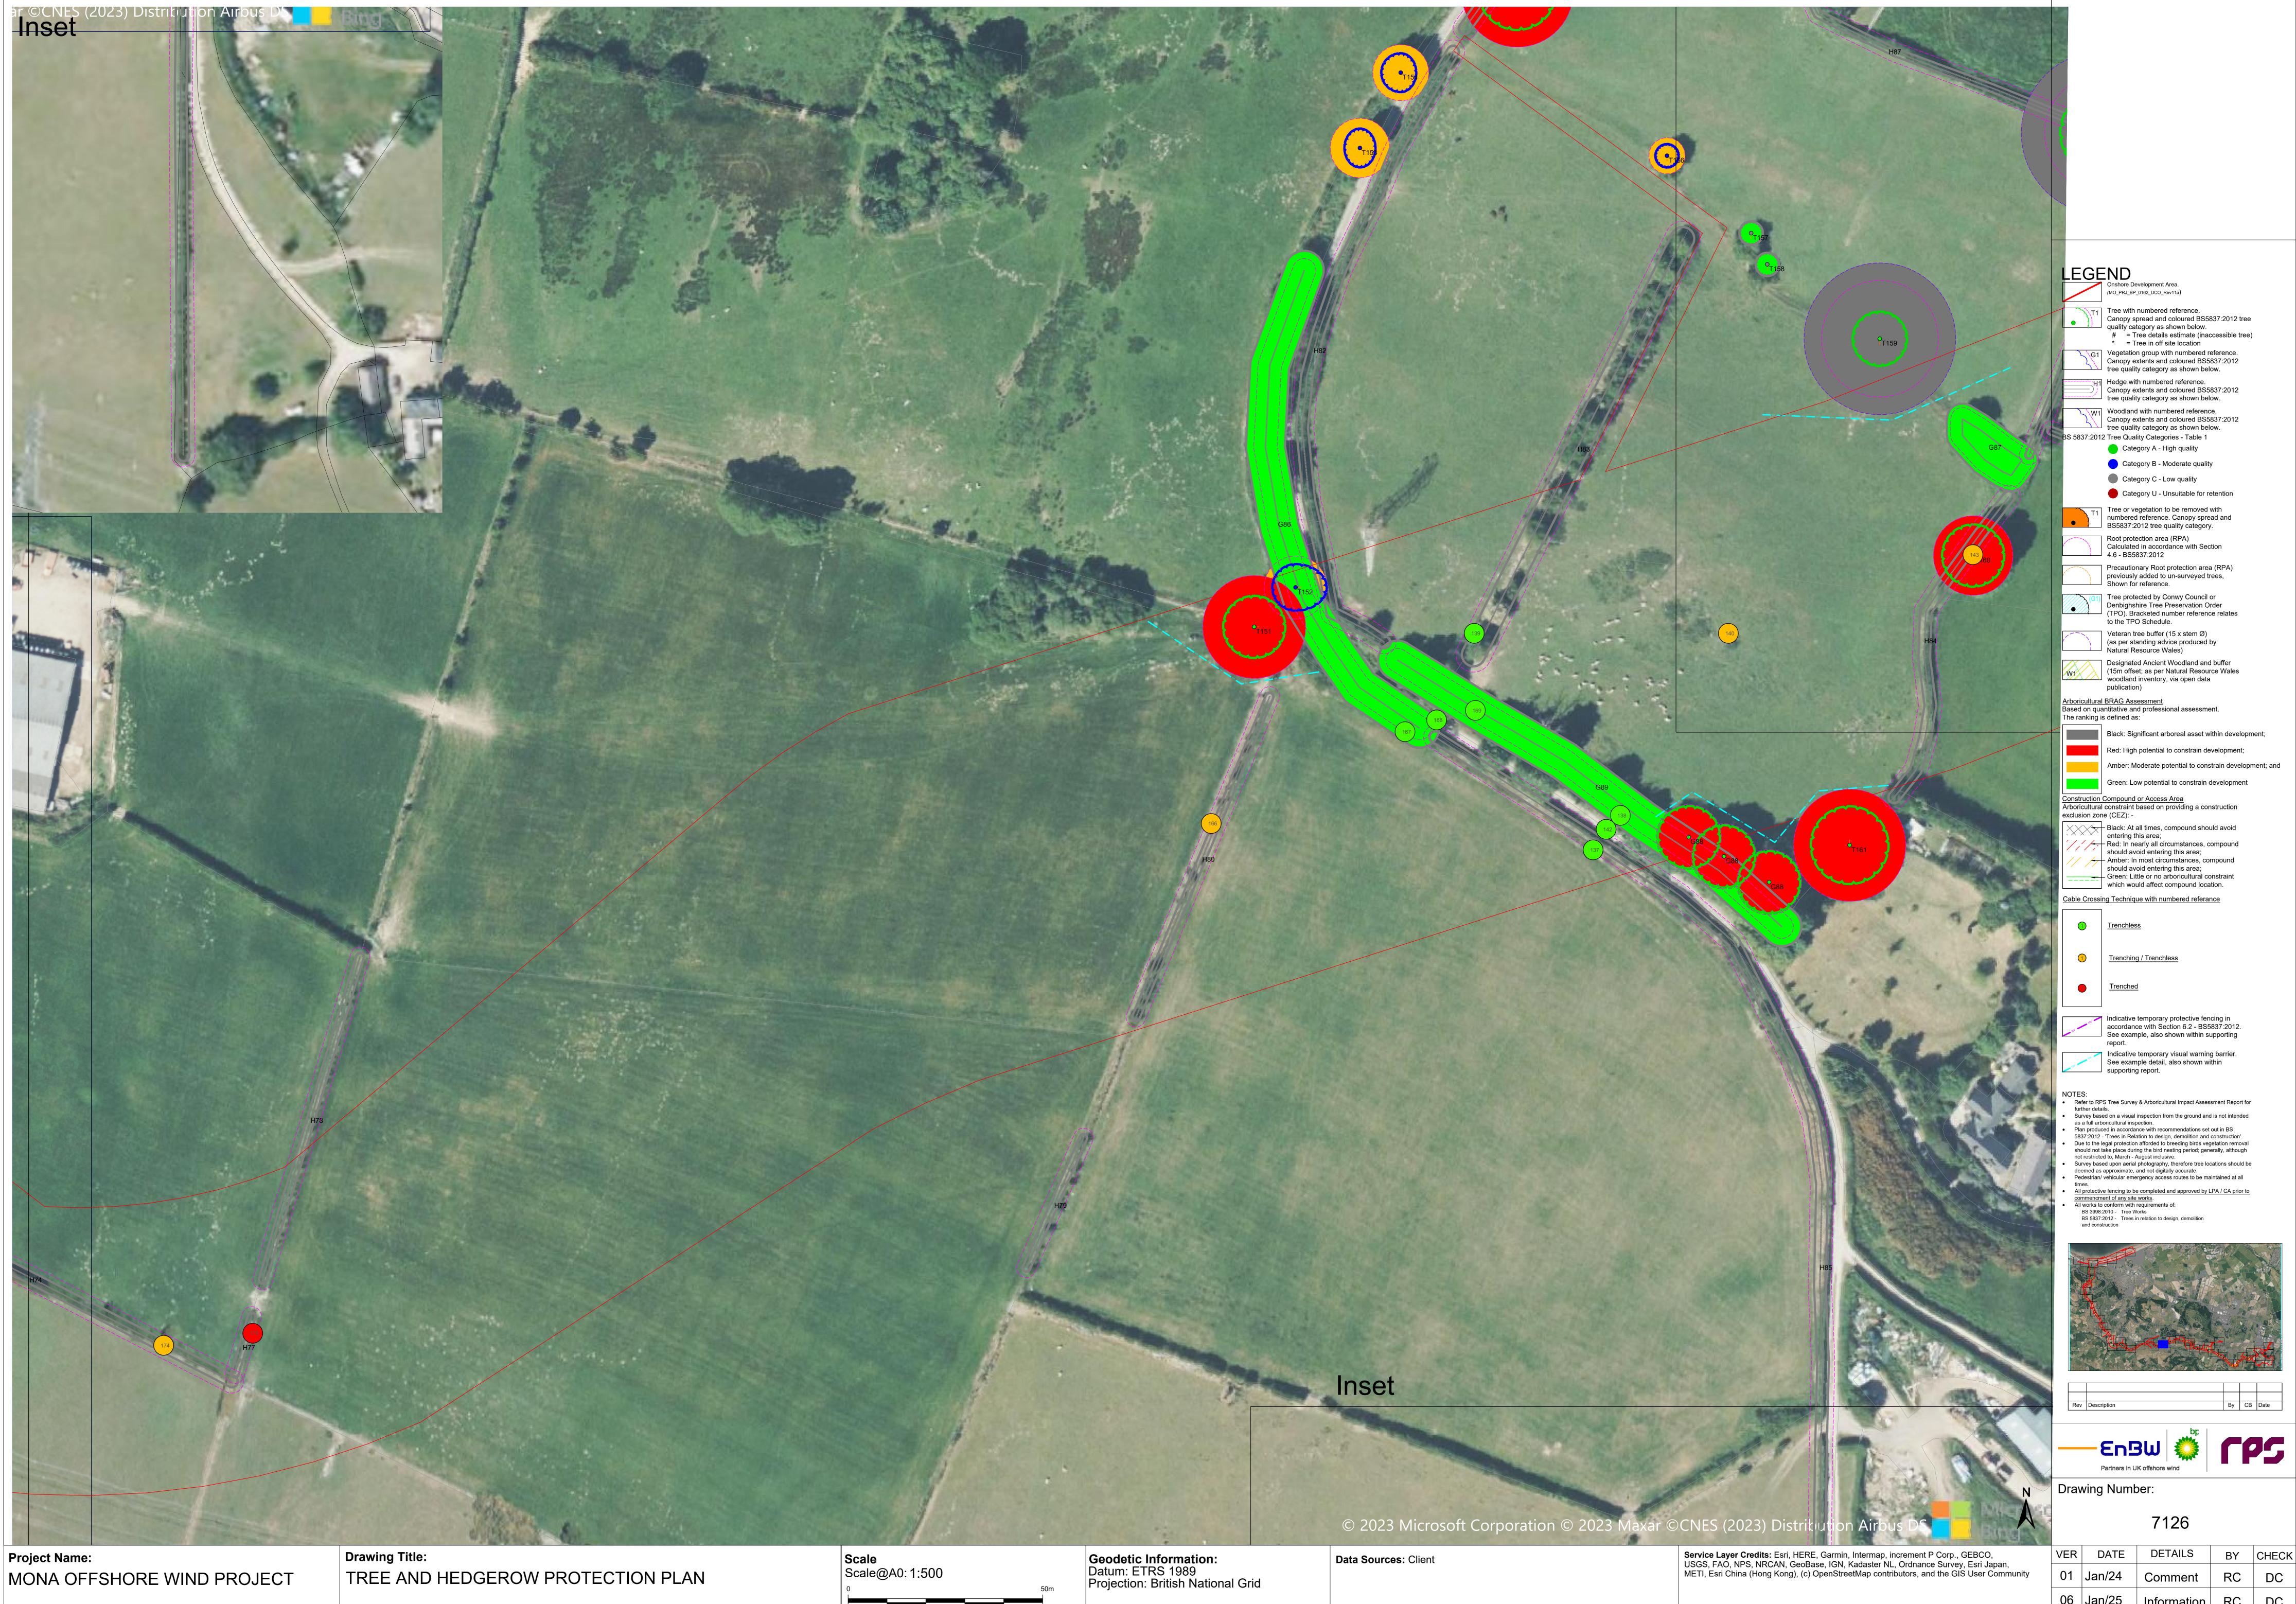

In addition, the updated survey information provided within the Tree Survey Clarification Note (REP3-049 to REP3-057) has been incorporated and minor cartographic errors which had resulted in some information not displaying properly have been corrected (these changes have not impacted the assessment presented in APP-160 and REP3-049).