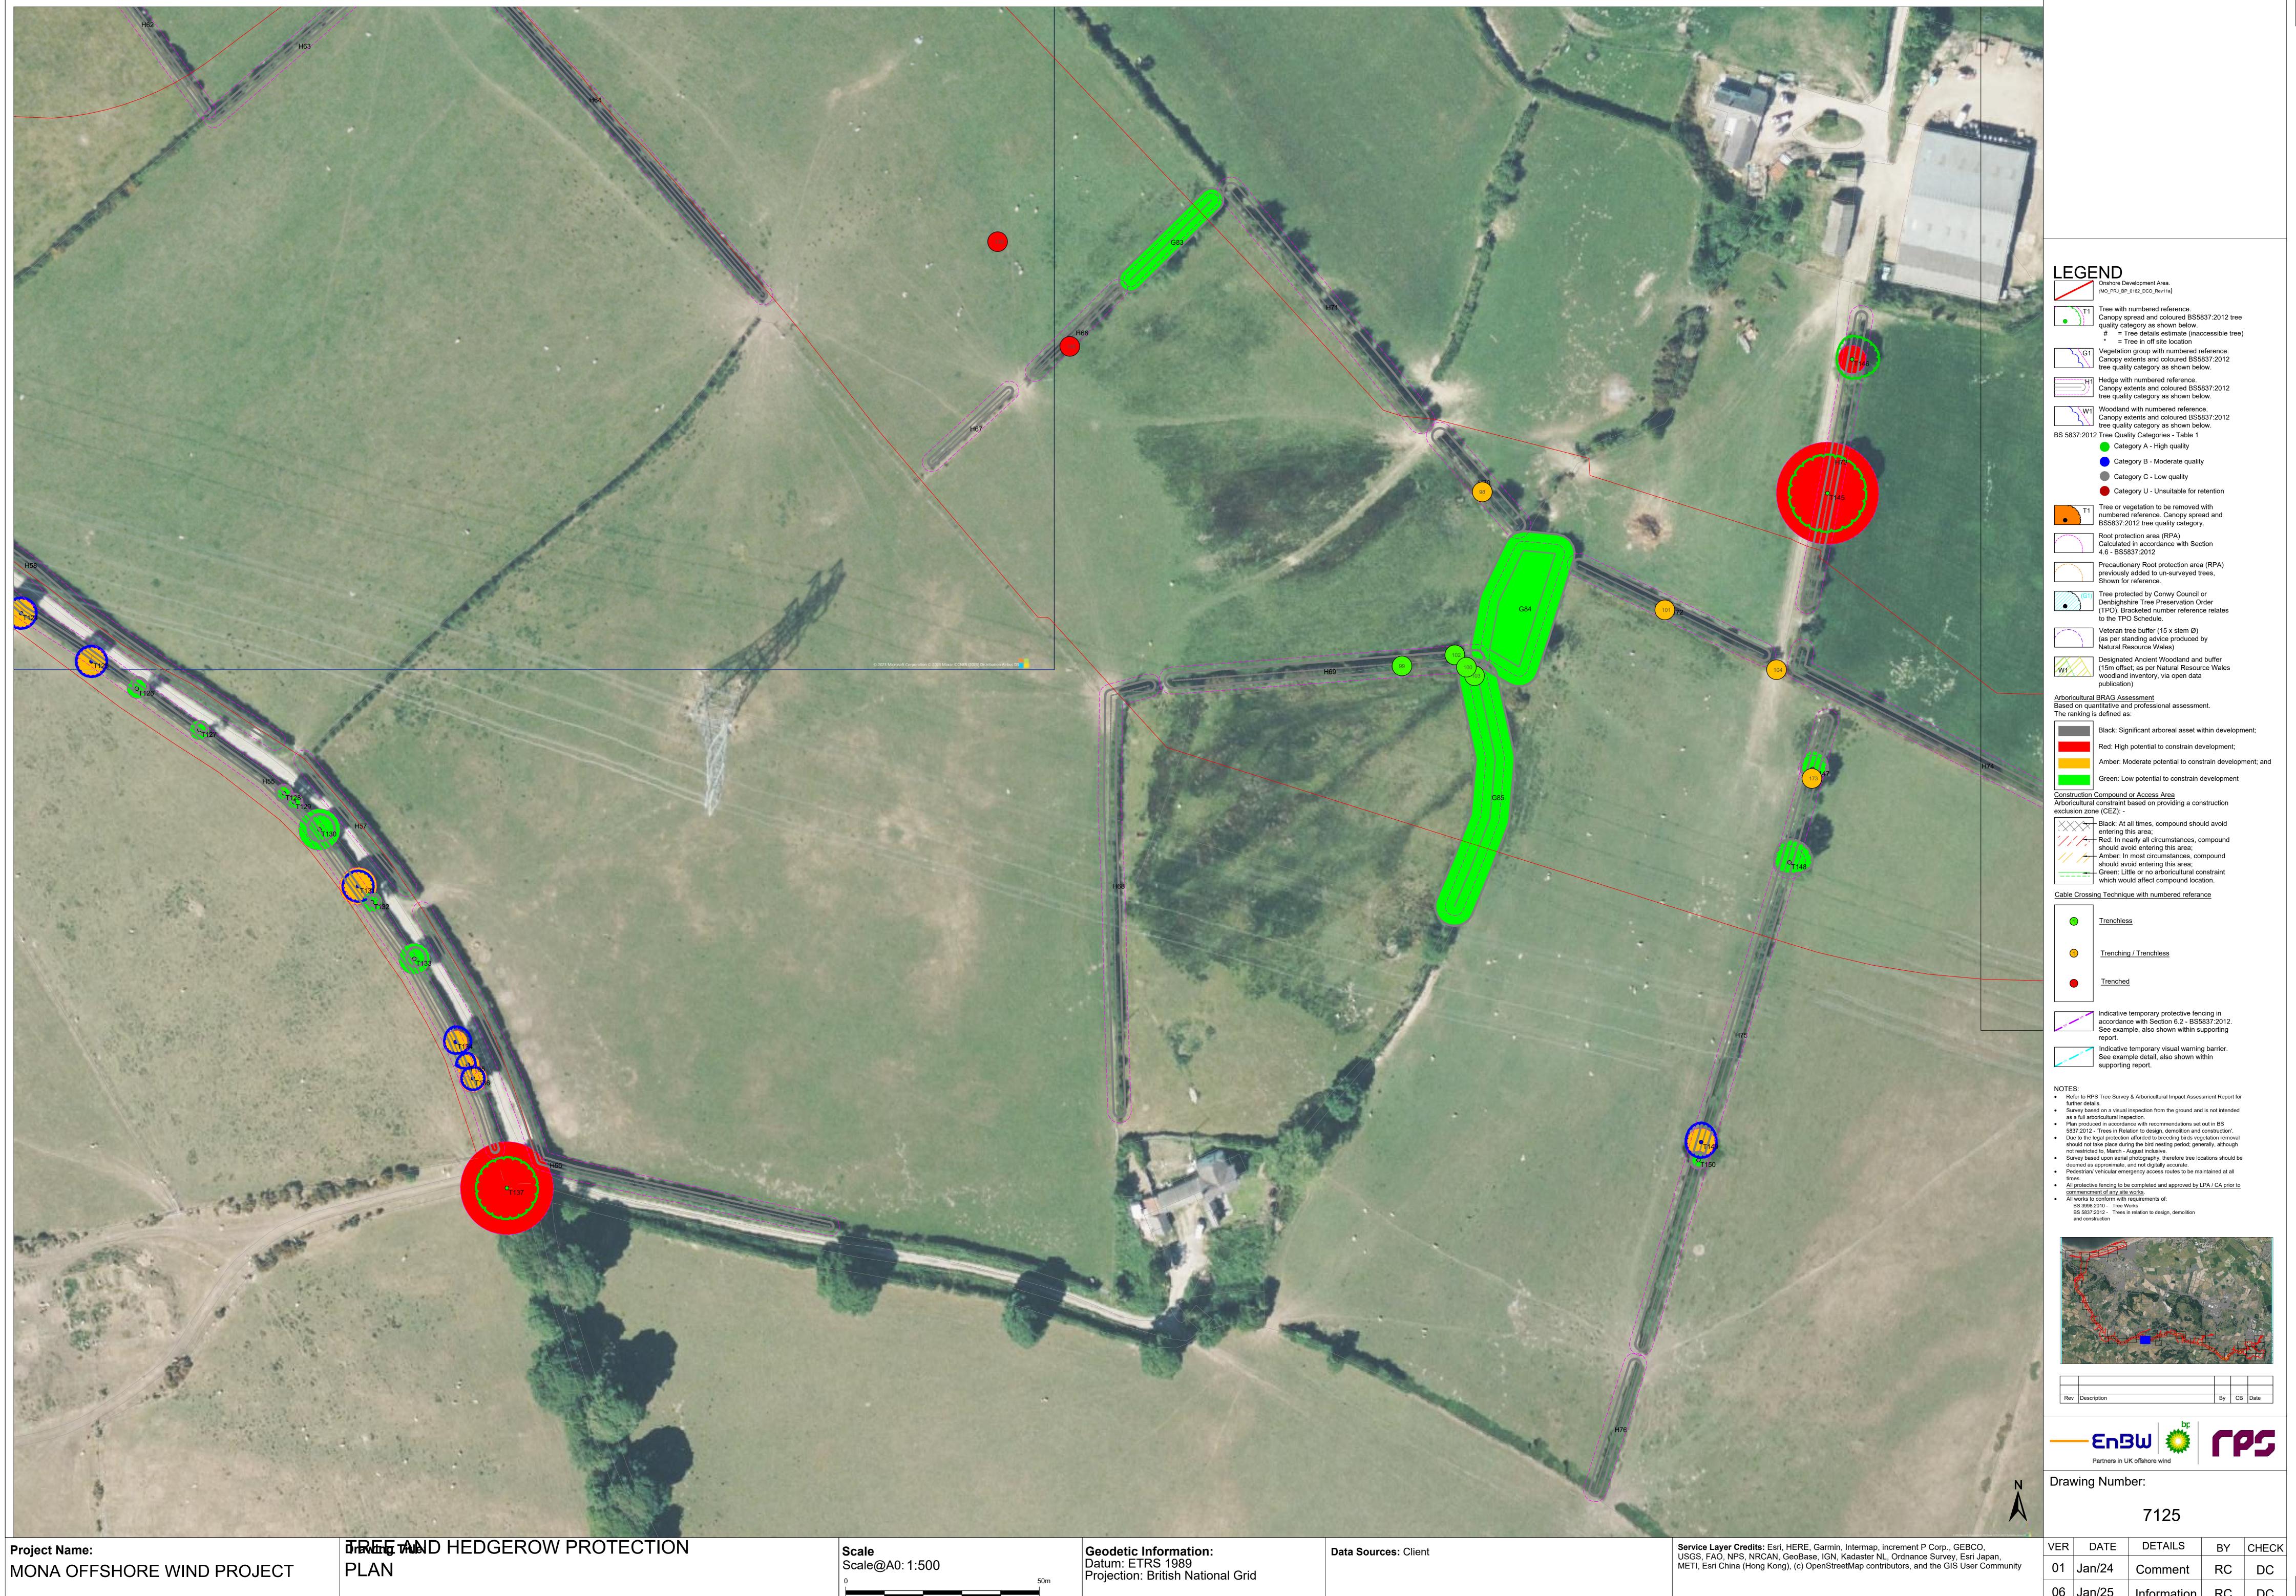

In addition, the updated survey information provided within the Tree Survey Clarification Note (REP3-049 to REP3-057) has been incorporated and minor cartographic errors which had resulted in some information not displaying properly have been corrected (these changes have not impacted the assessment presented in APP-160 and REP3-049).