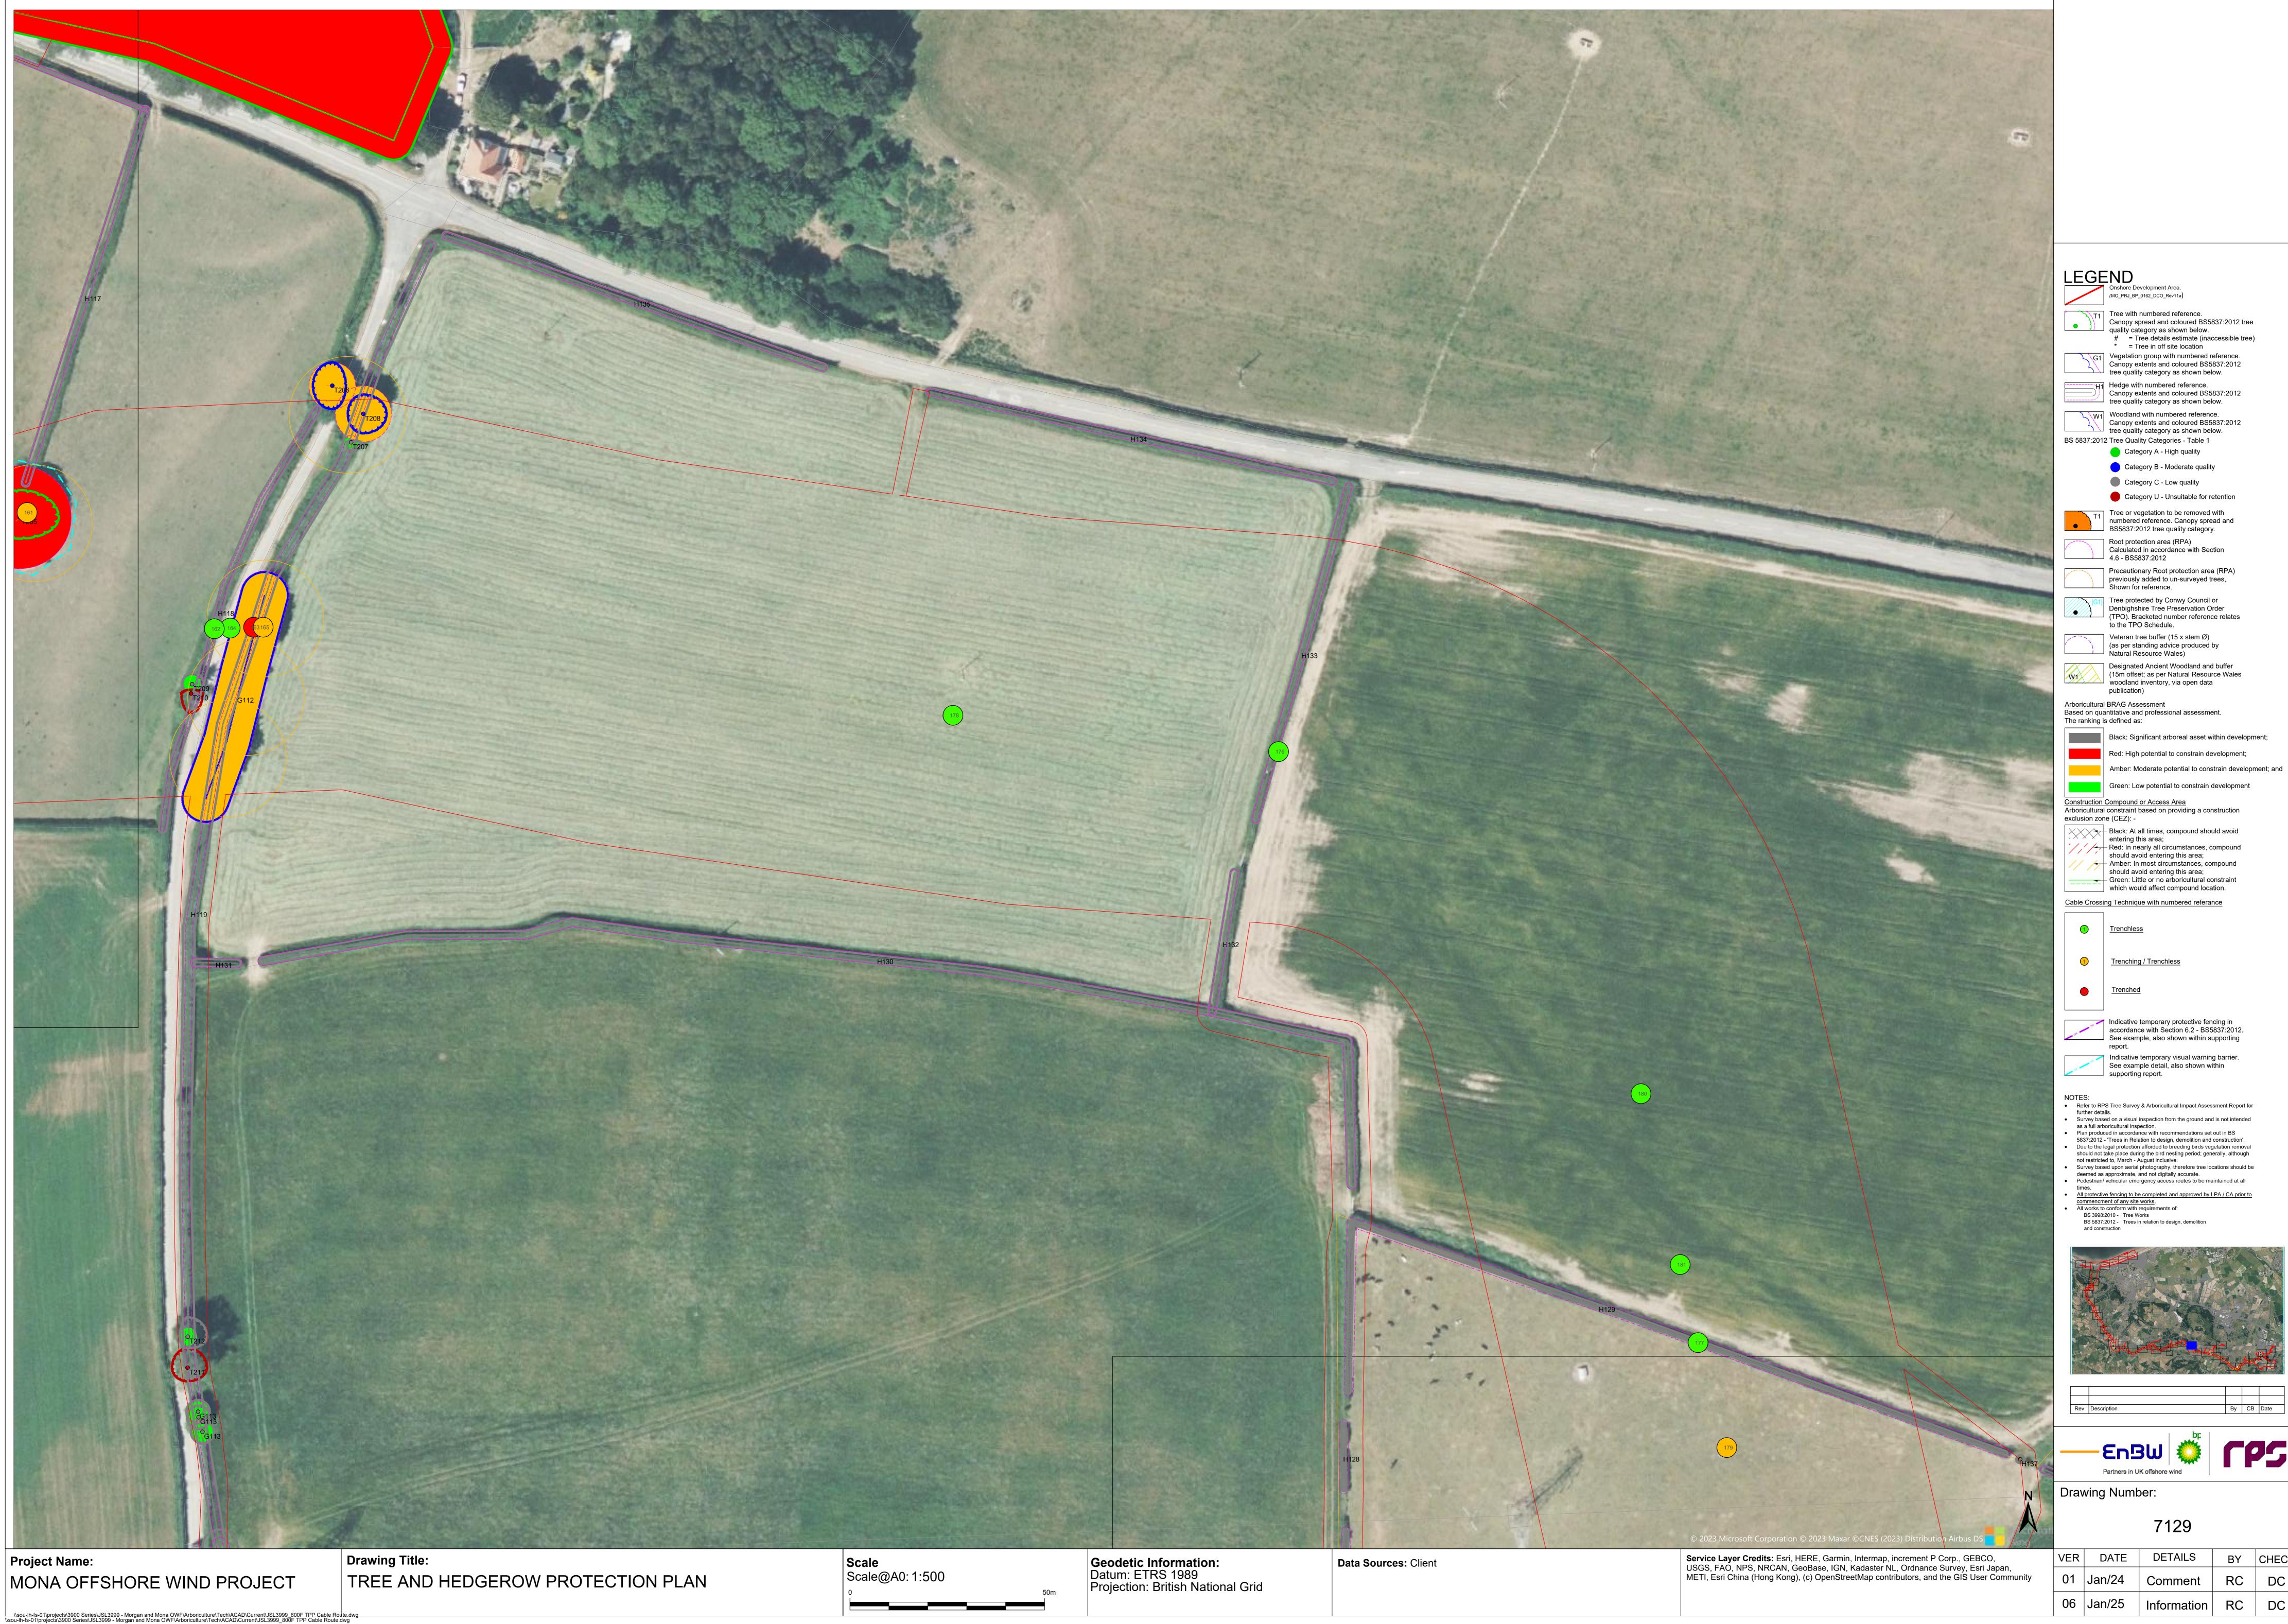

In addition, the updated survey information provided within the Tree Survey Clarification Note (REP3-049 to REP3-057) has been incorporated and minor cartographic errors which had resulted in some information not displaying properly have been corrected (these changes have not impacted the assessment presented in APP-160 and REP3-049).