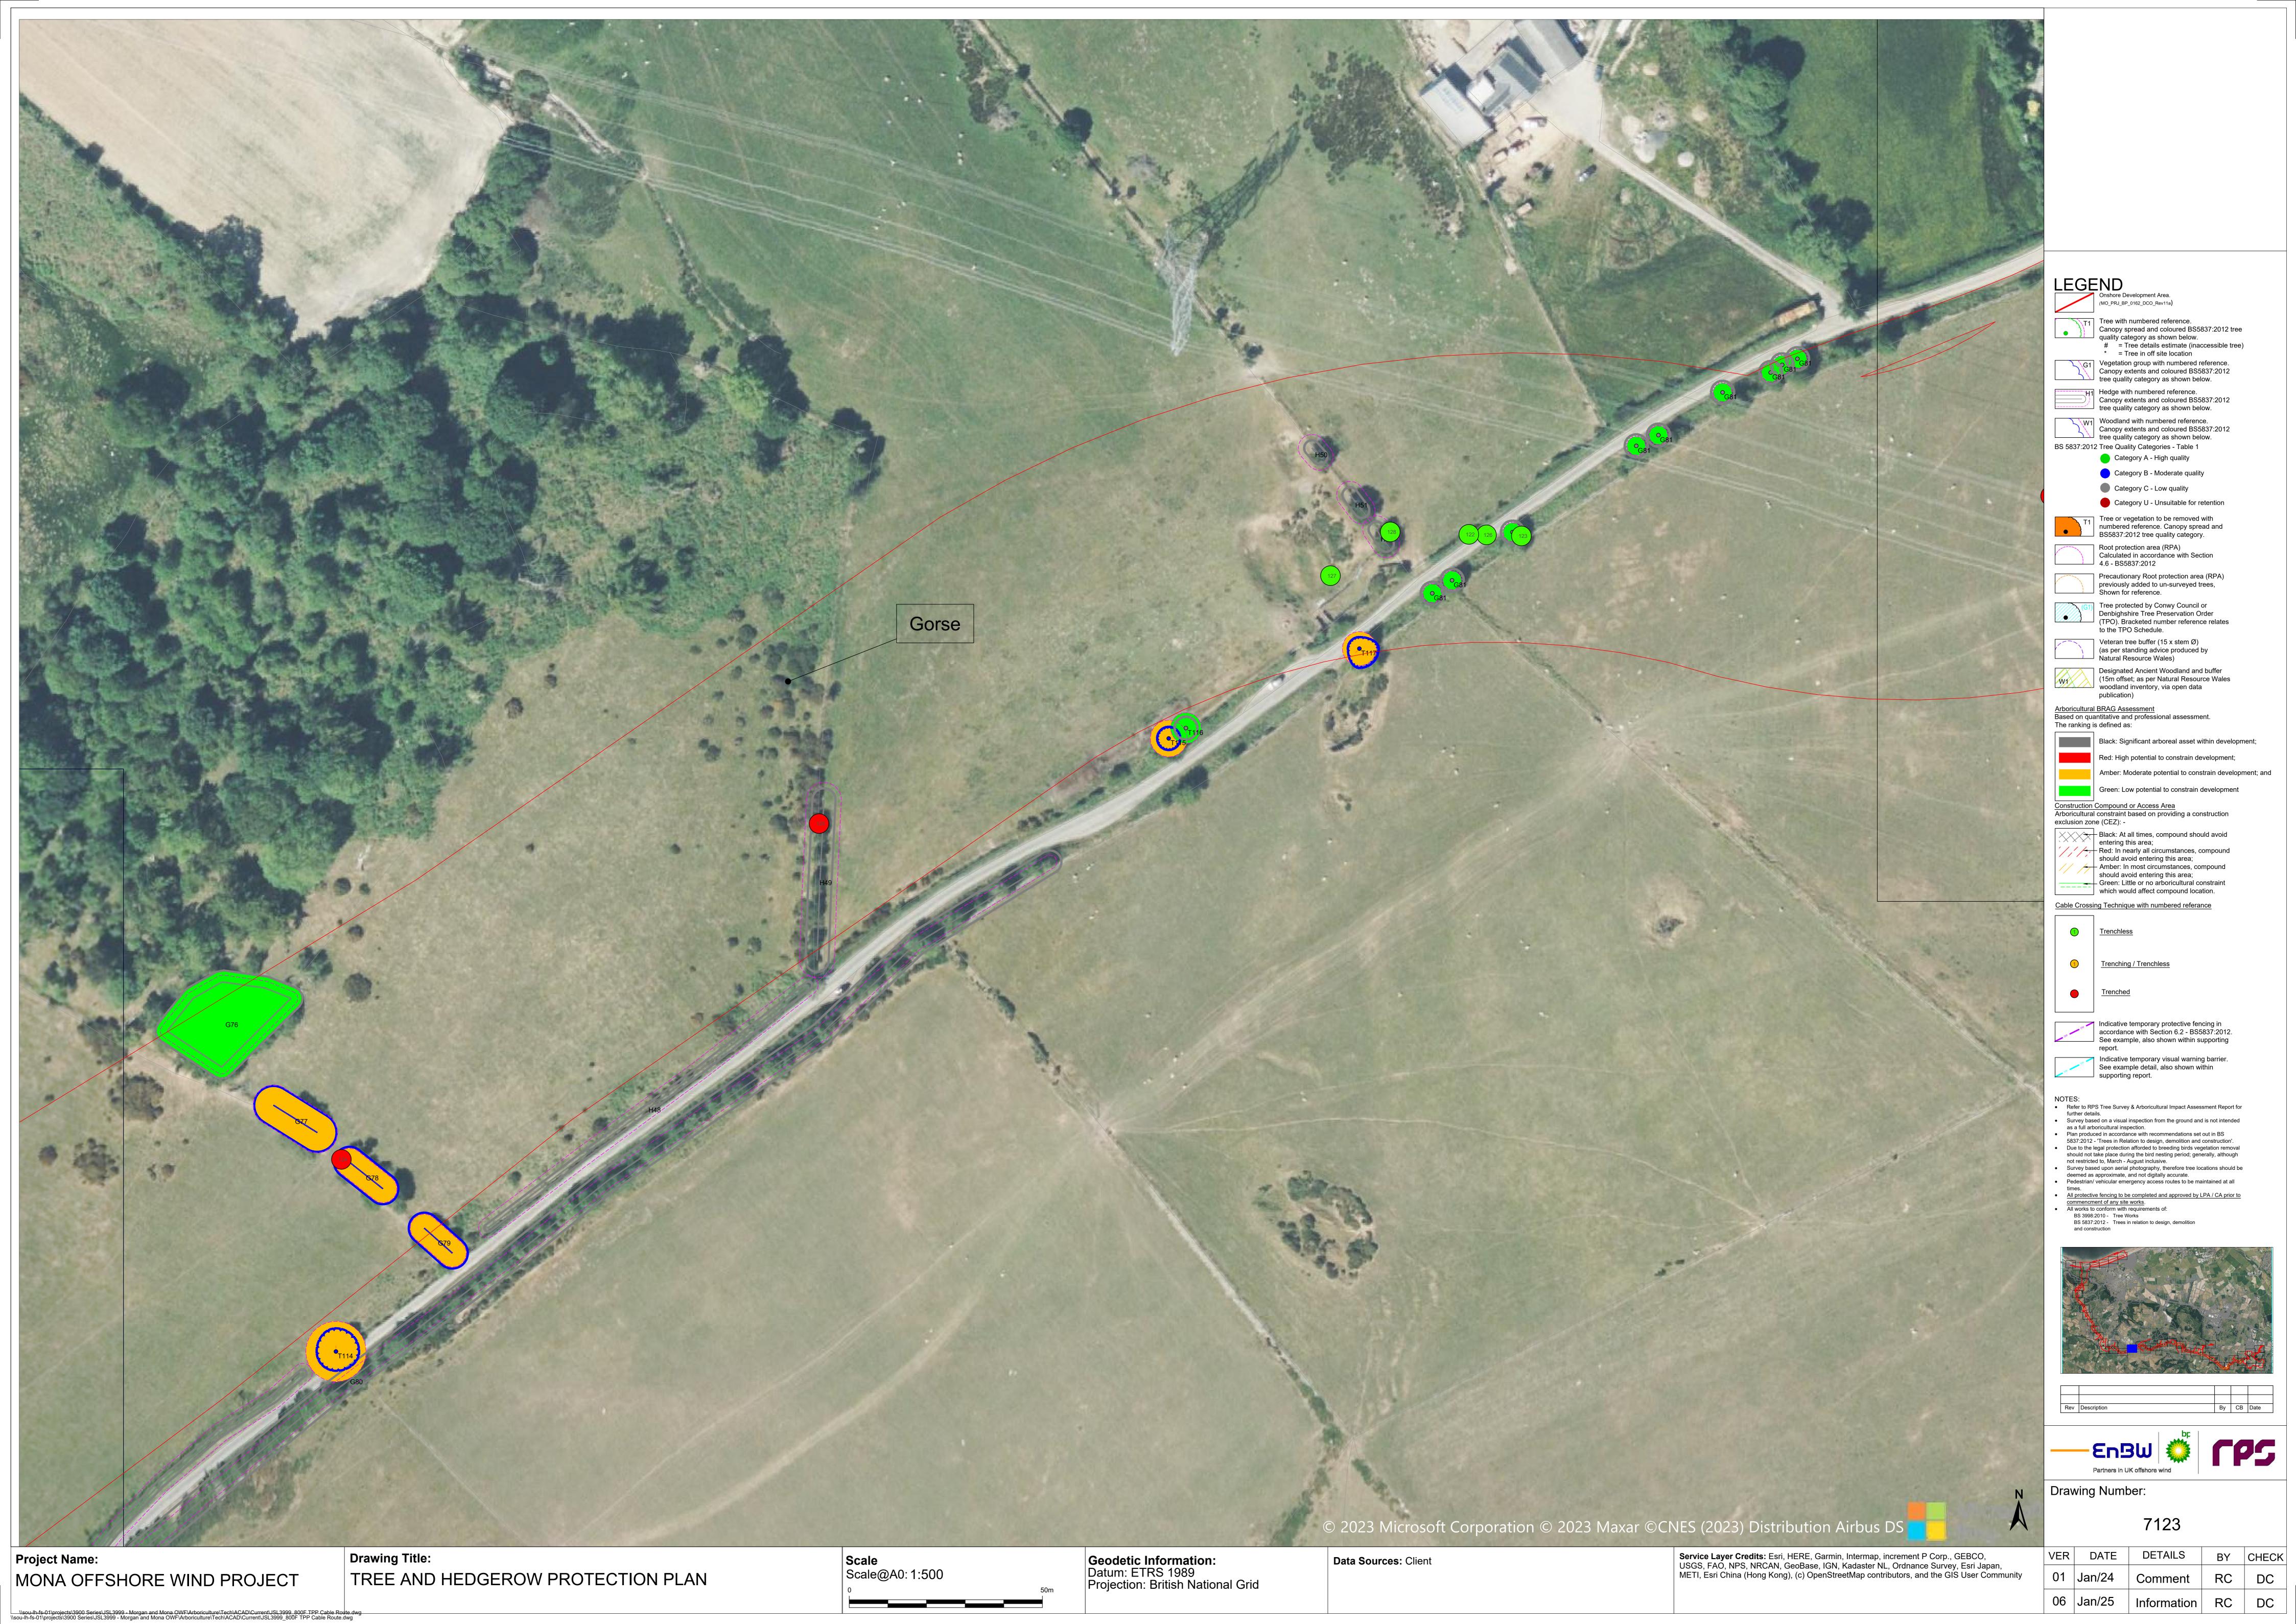

In addition, the updated survey information provided within the Tree Survey Clarification Note (REP3-049 to REP3-057) has been incorporated and minor cartographic errors which had resulted in some information not displaying properly have been corrected (these changes have not impacted the assessment presented in APP-160 and REP3-049).