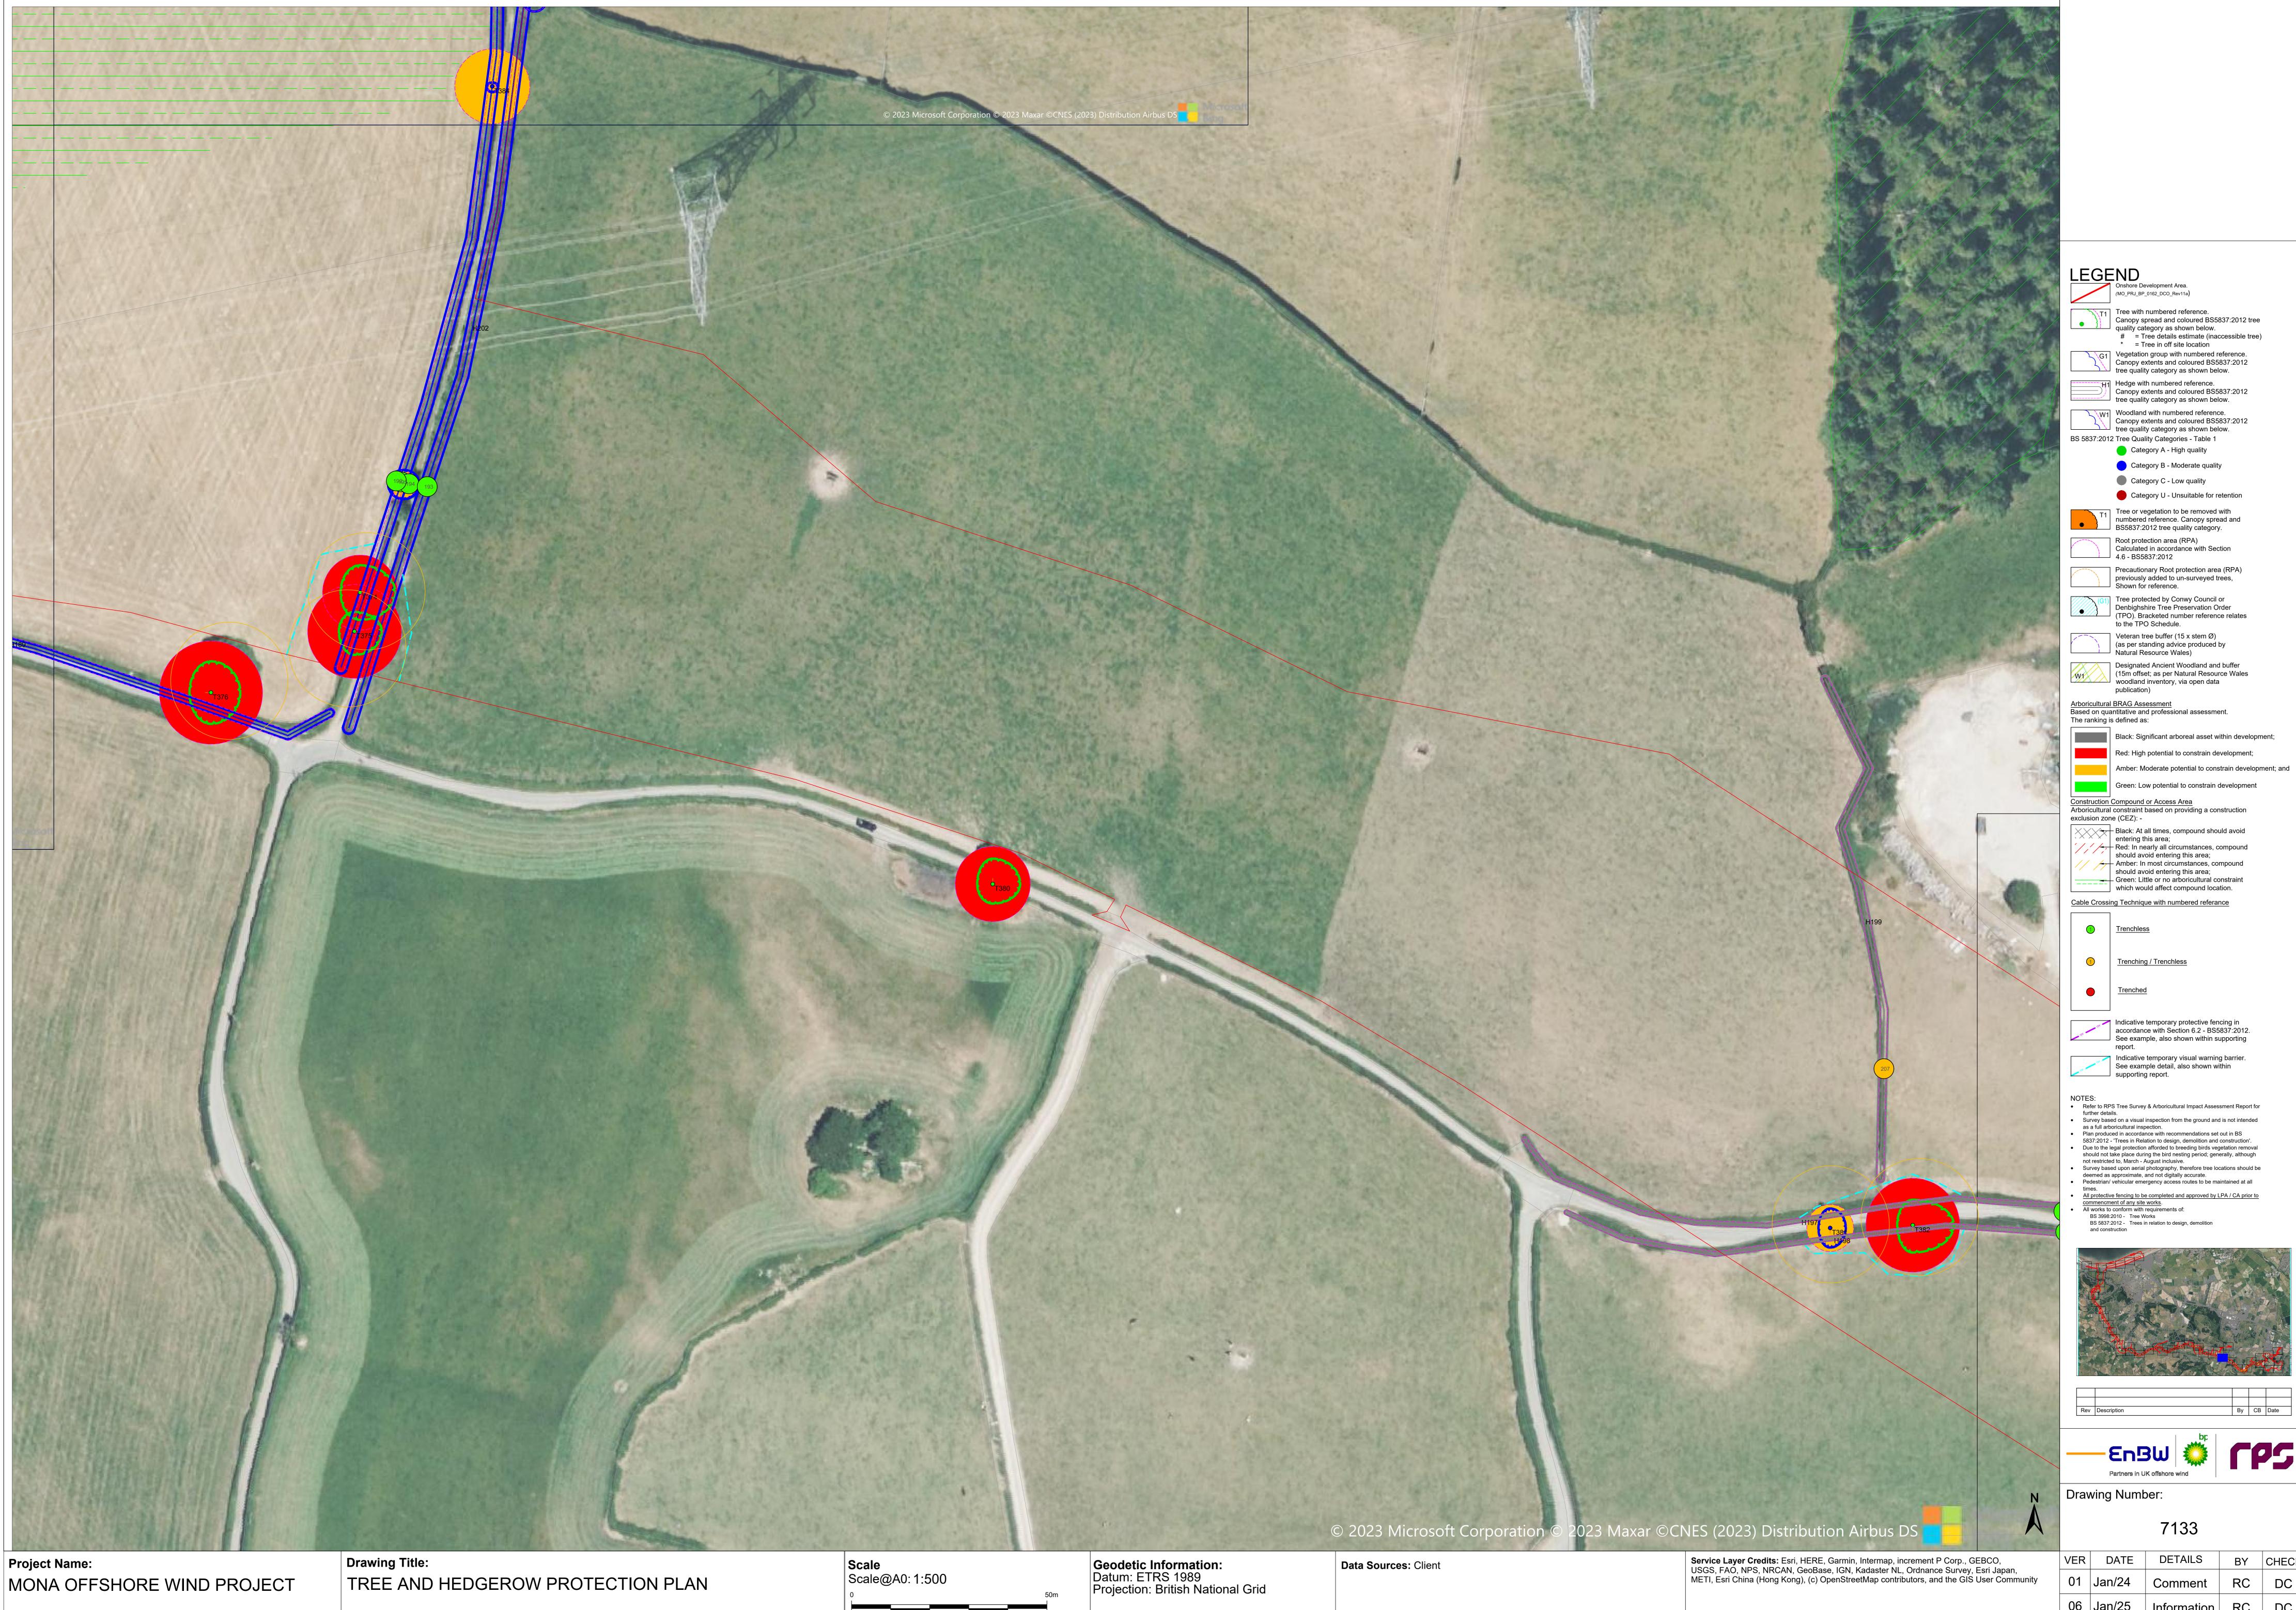

## **Deadline 7 Changes**

This document has been updated at Deadline 7 of the Mona Offshore Wind Project examination in order to reflect the change to the Order Limits, forming the Change Request, which was excepted by the Examining Authority on 19 December.

In addition, the updated survey information provided within the Tree Survey Clarification Note (REP3-049 to REP3-057) has been incorporated and minor cartographic errors which had resulted in some information not displaying properly have been corrected (these changes have not impacted the assessment presented in APP-160 and REP3-049).