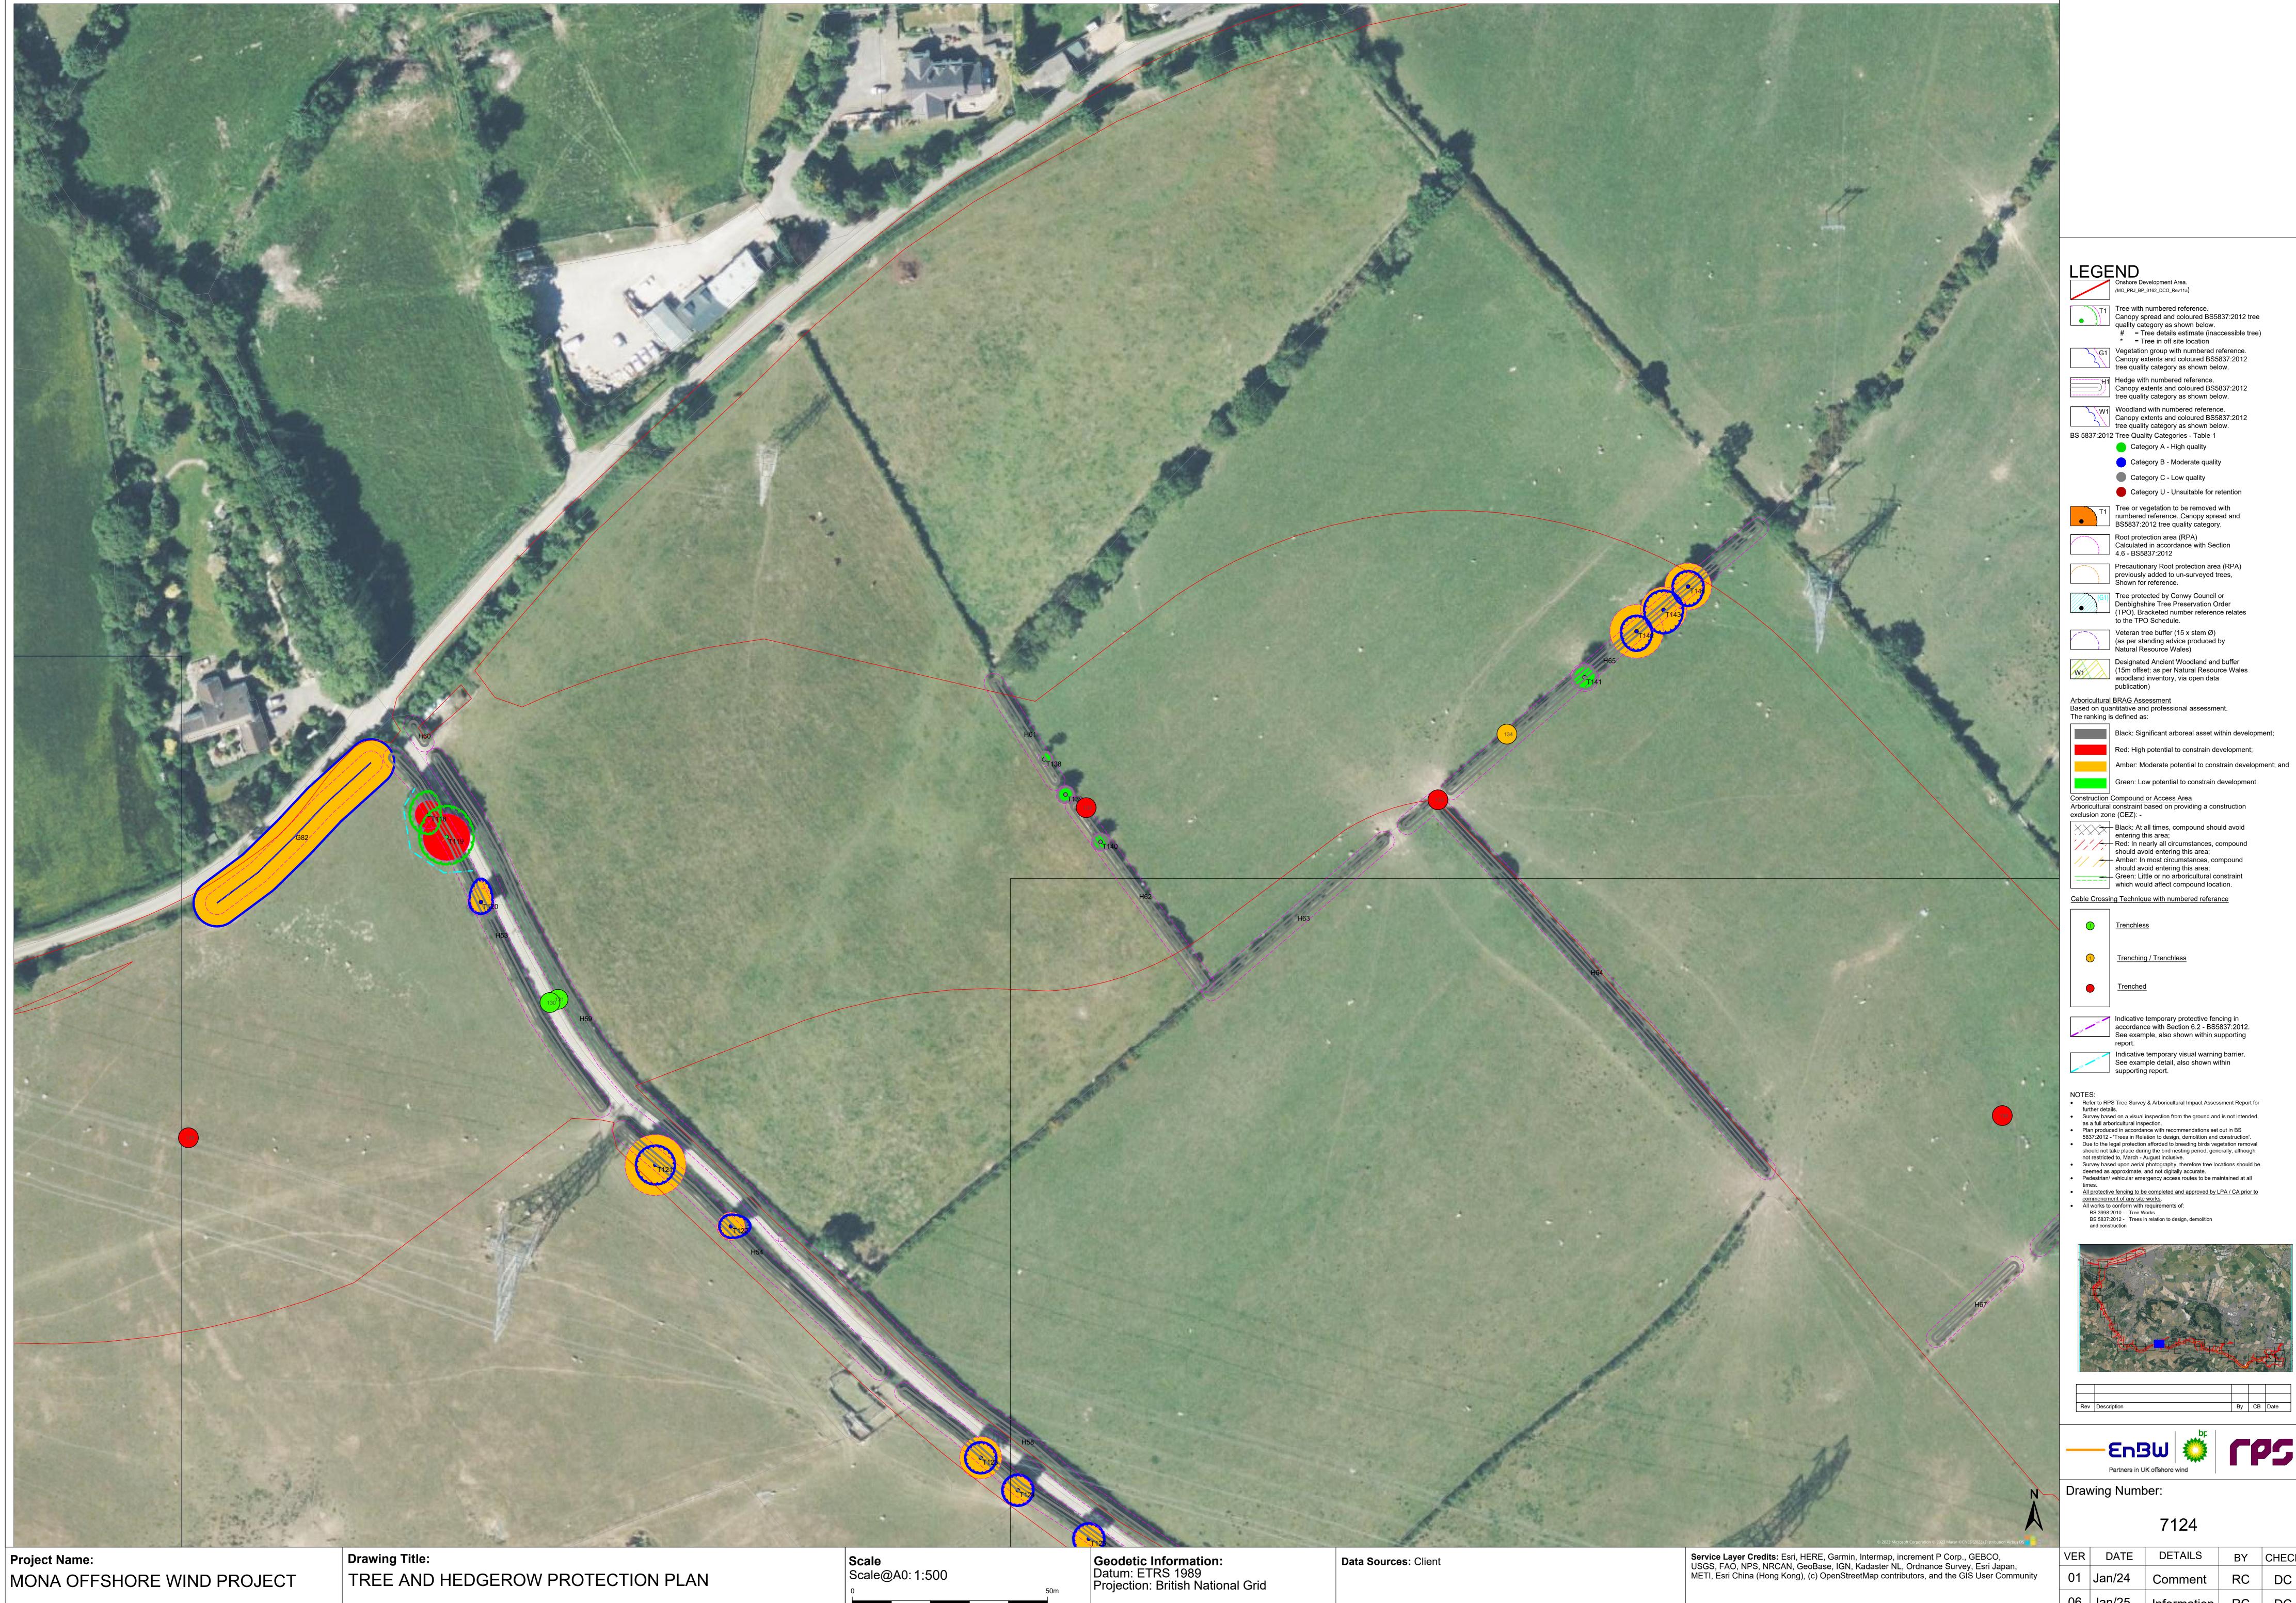

In addition, the updated survey information provided within the Tree Survey Clarification Note (REP3-049 to REP3-057) has been incorporated and minor cartographic errors which had resulted in some information not displaying properly have been corrected (these changes have not impacted the assessment presented in APP-160 and REP3-049).