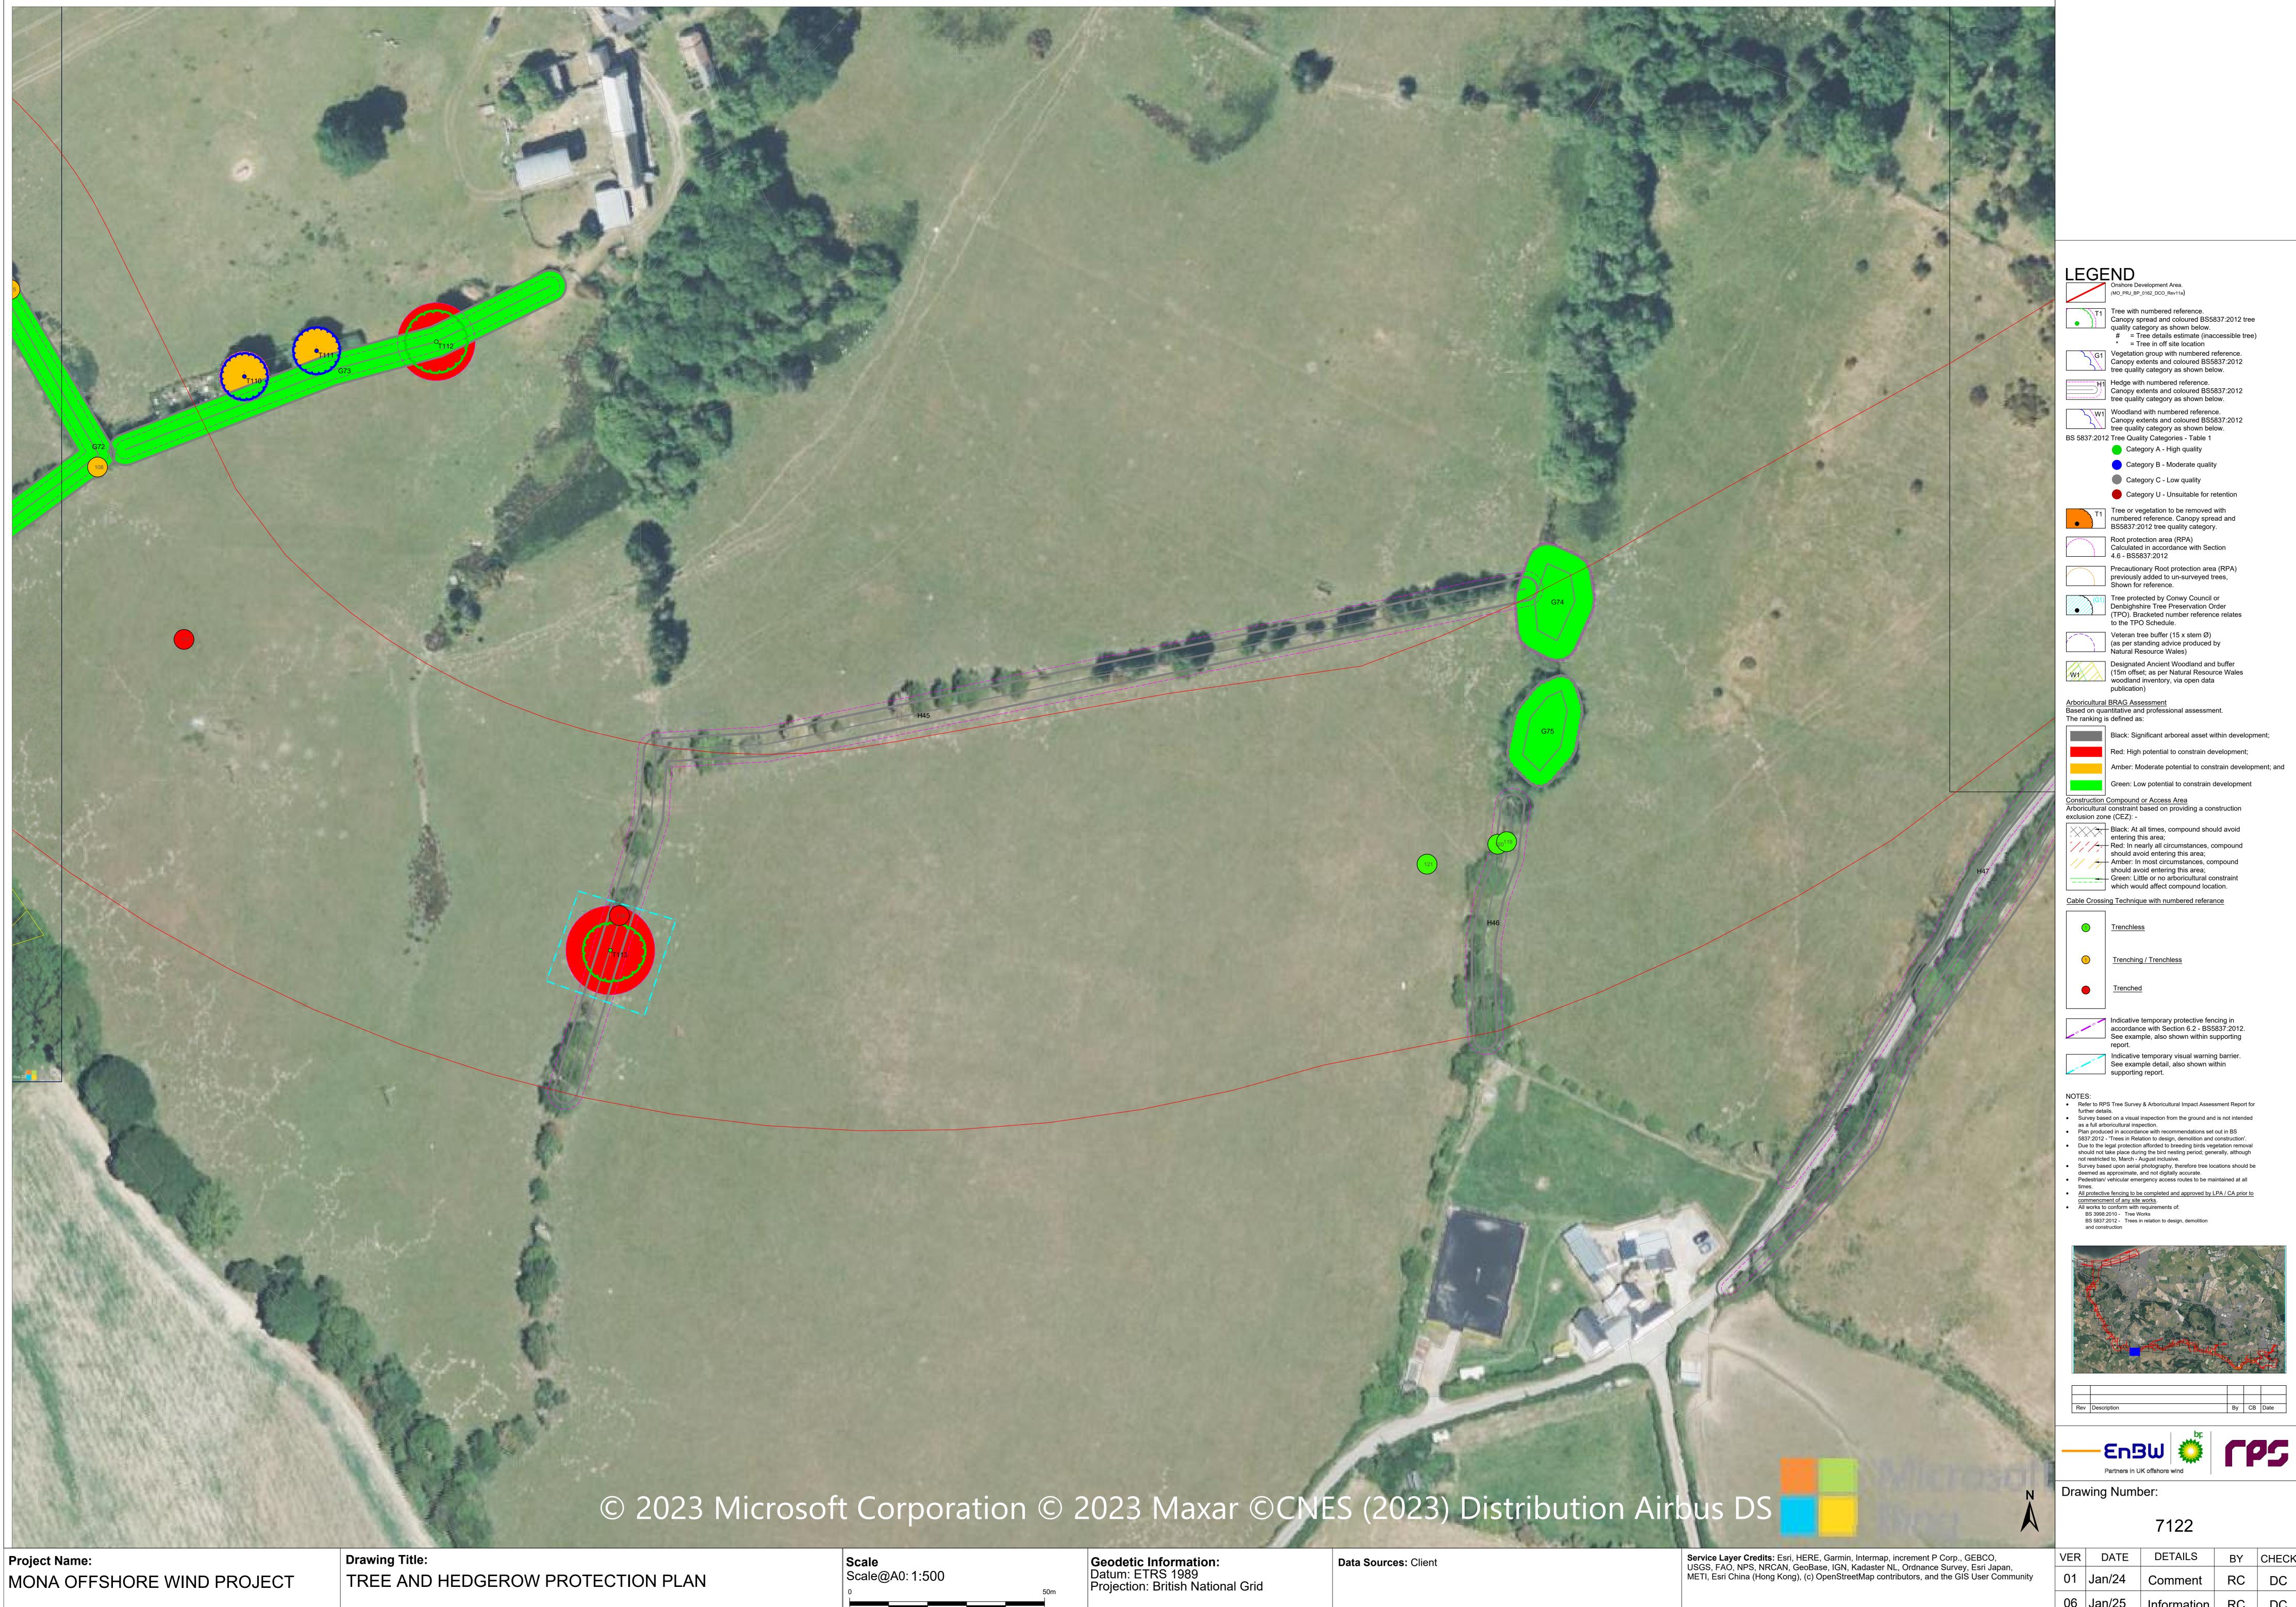

>Wind Ltd | 14 January<br>2025 |
| Prepared I | by:                      | Prepar      | ed for:                   |                           |                    |

Document Reference: F7.6.6



## **Deadline 7 Changes**

This document has been updated at Deadline 7 of the Mona Offshore Wind Project examination in order to reflect the change to the Order Limits, forming the Change Request, which was excepted by the Examining Authority on 19 December.

In addition, the updated survey information provided within the Tree Survey Clarification Note (REP3-049 to REP3-057) has been incorporated and minor cartographic errors which had resulted in some information not displaying properly have been corrected (these changes have not impacted the assessment presented in APP-160 and REP3-049).



















BY CHECK 01 Jan/24 Comment

7128



BY CHECK 01 Jan/24 Comment



7130

BY CHECK











7135 BY CHECK





01 Jan/24 Comment

7137