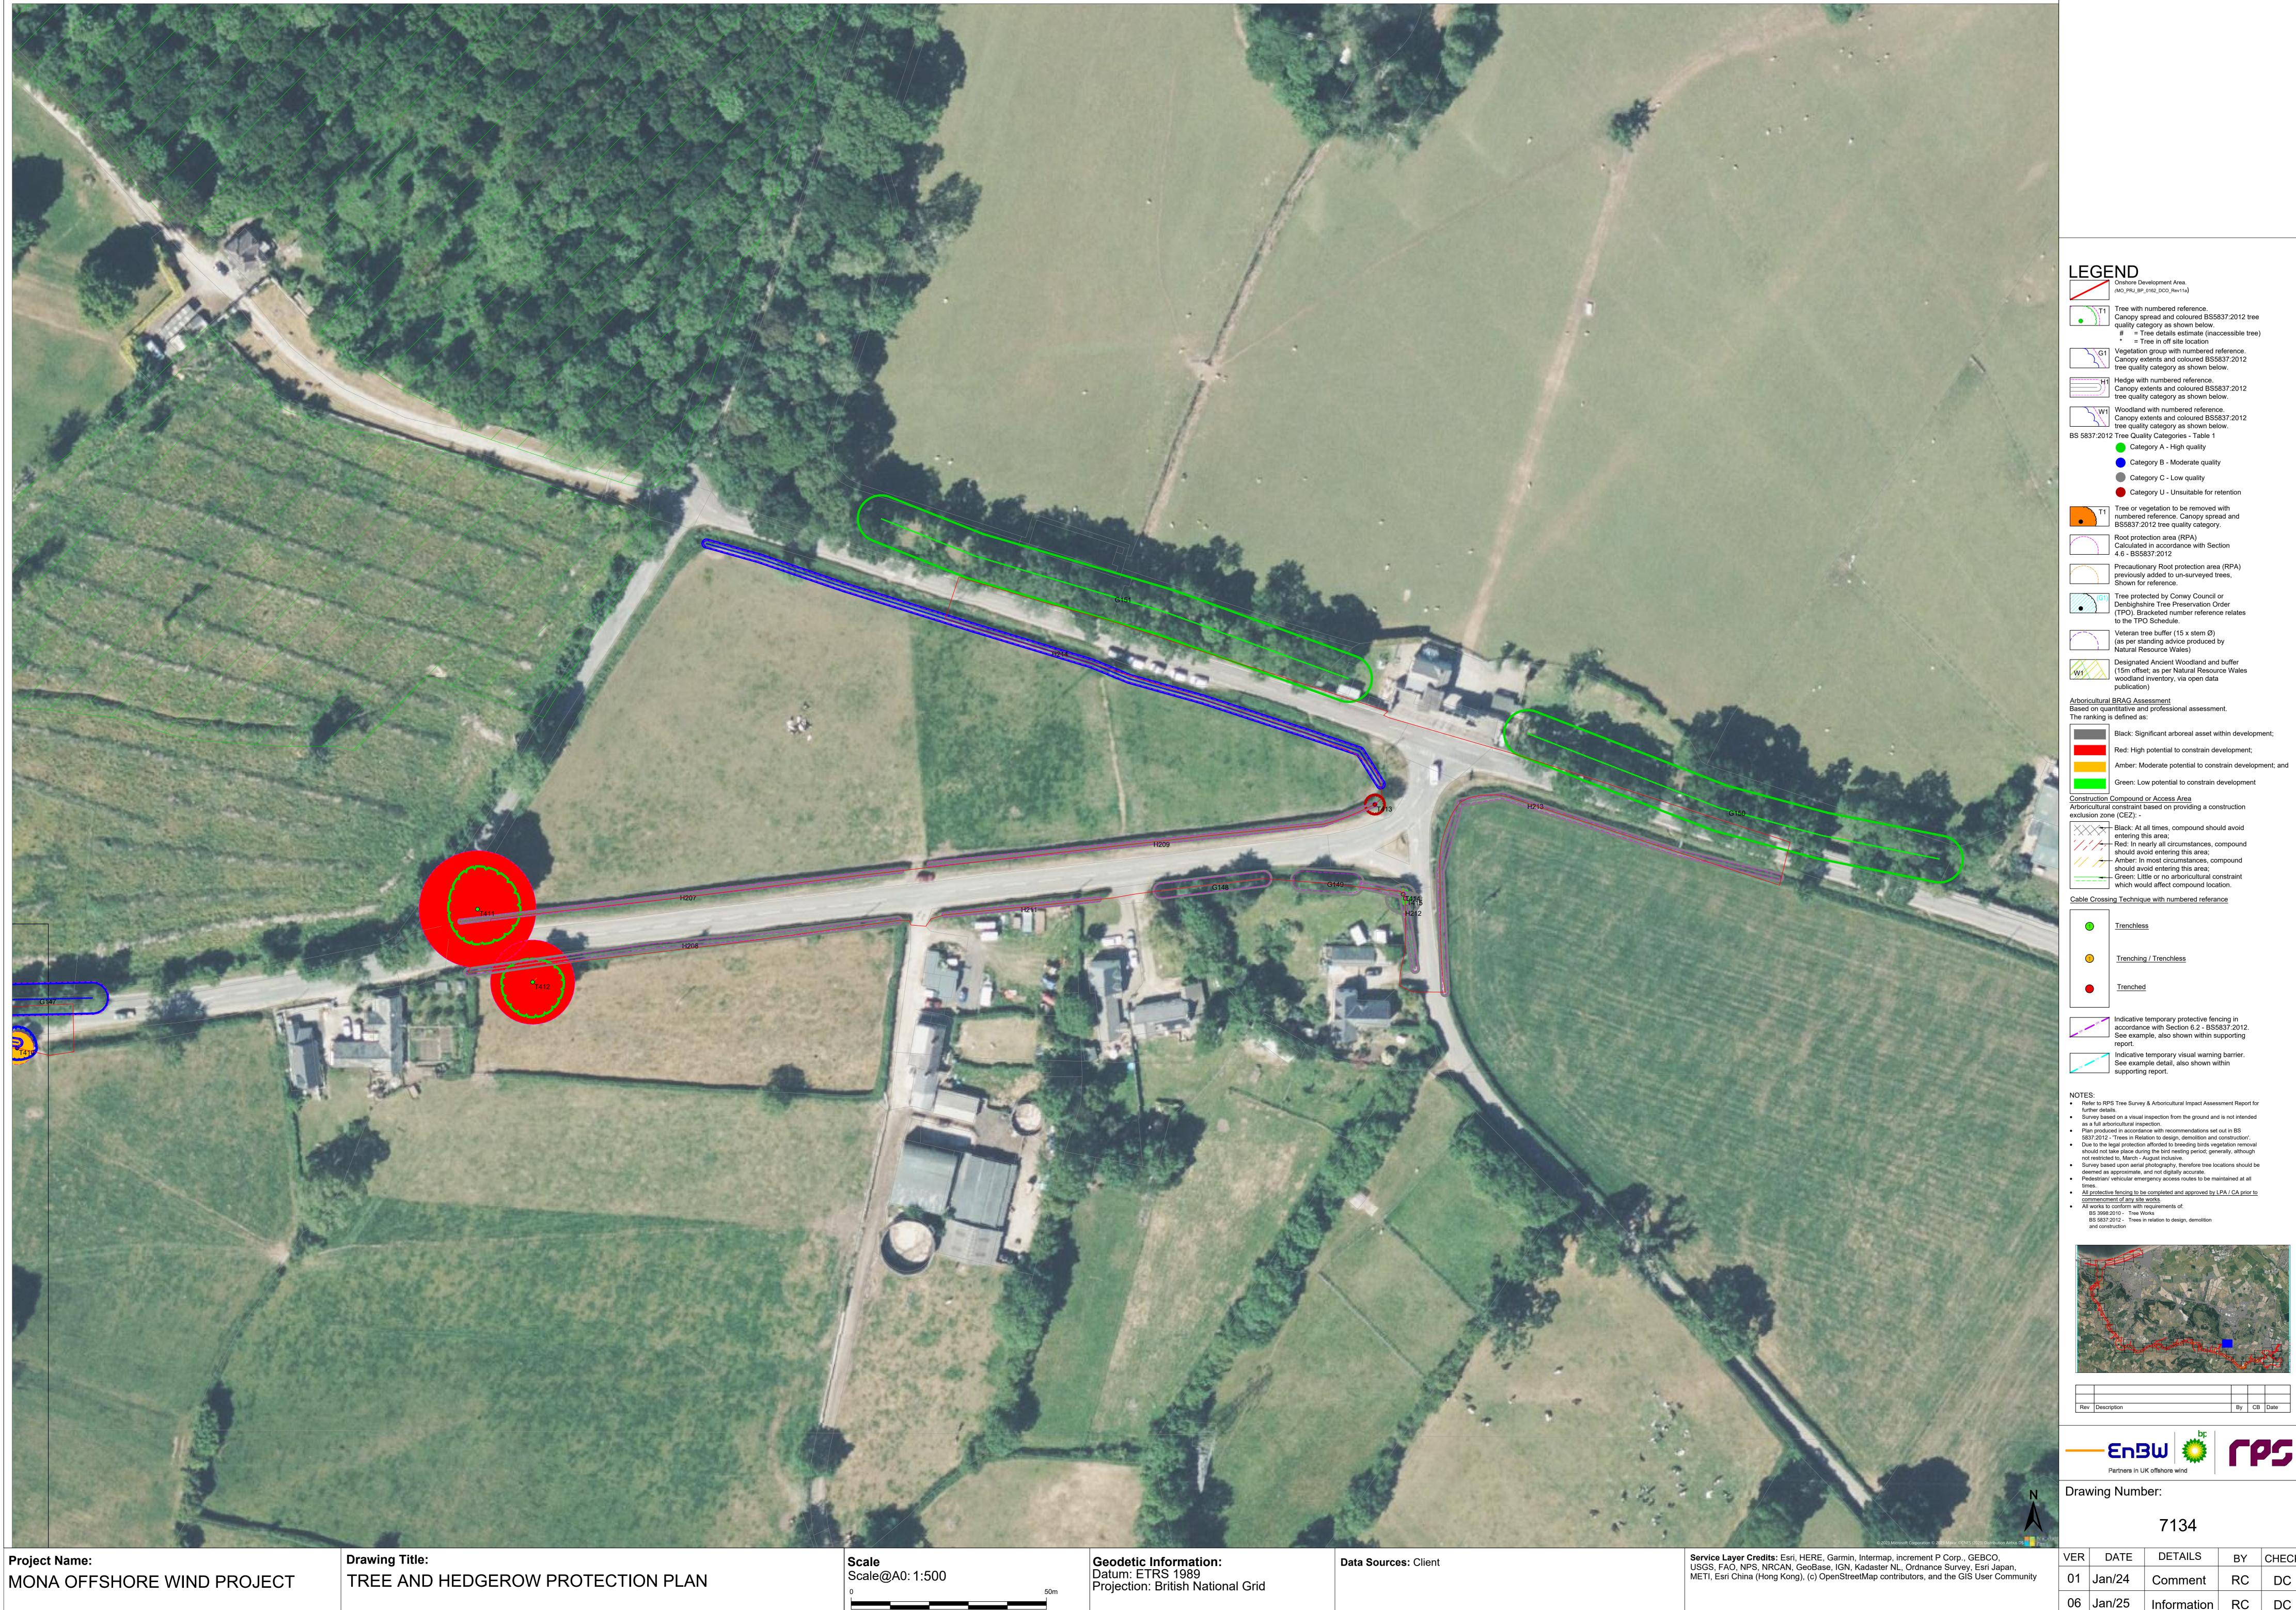

## **Deadline 7 Changes**

This document has been updated at Deadline 7 of the Mona Offshore Wind Project examination in order to reflect the change to the Order Limits, forming the Change Request, which was excepted by the Examining Authority on 19 December.

In addition, the updated survey information provided within the Tree Survey Clarification Note (REP3-049 to REP3-057) has been incorporated and minor cartographic errors which had resulted in some information not displaying properly have been corrected (these changes have not impacted the assessment presented in APP-160 and REP3-049).