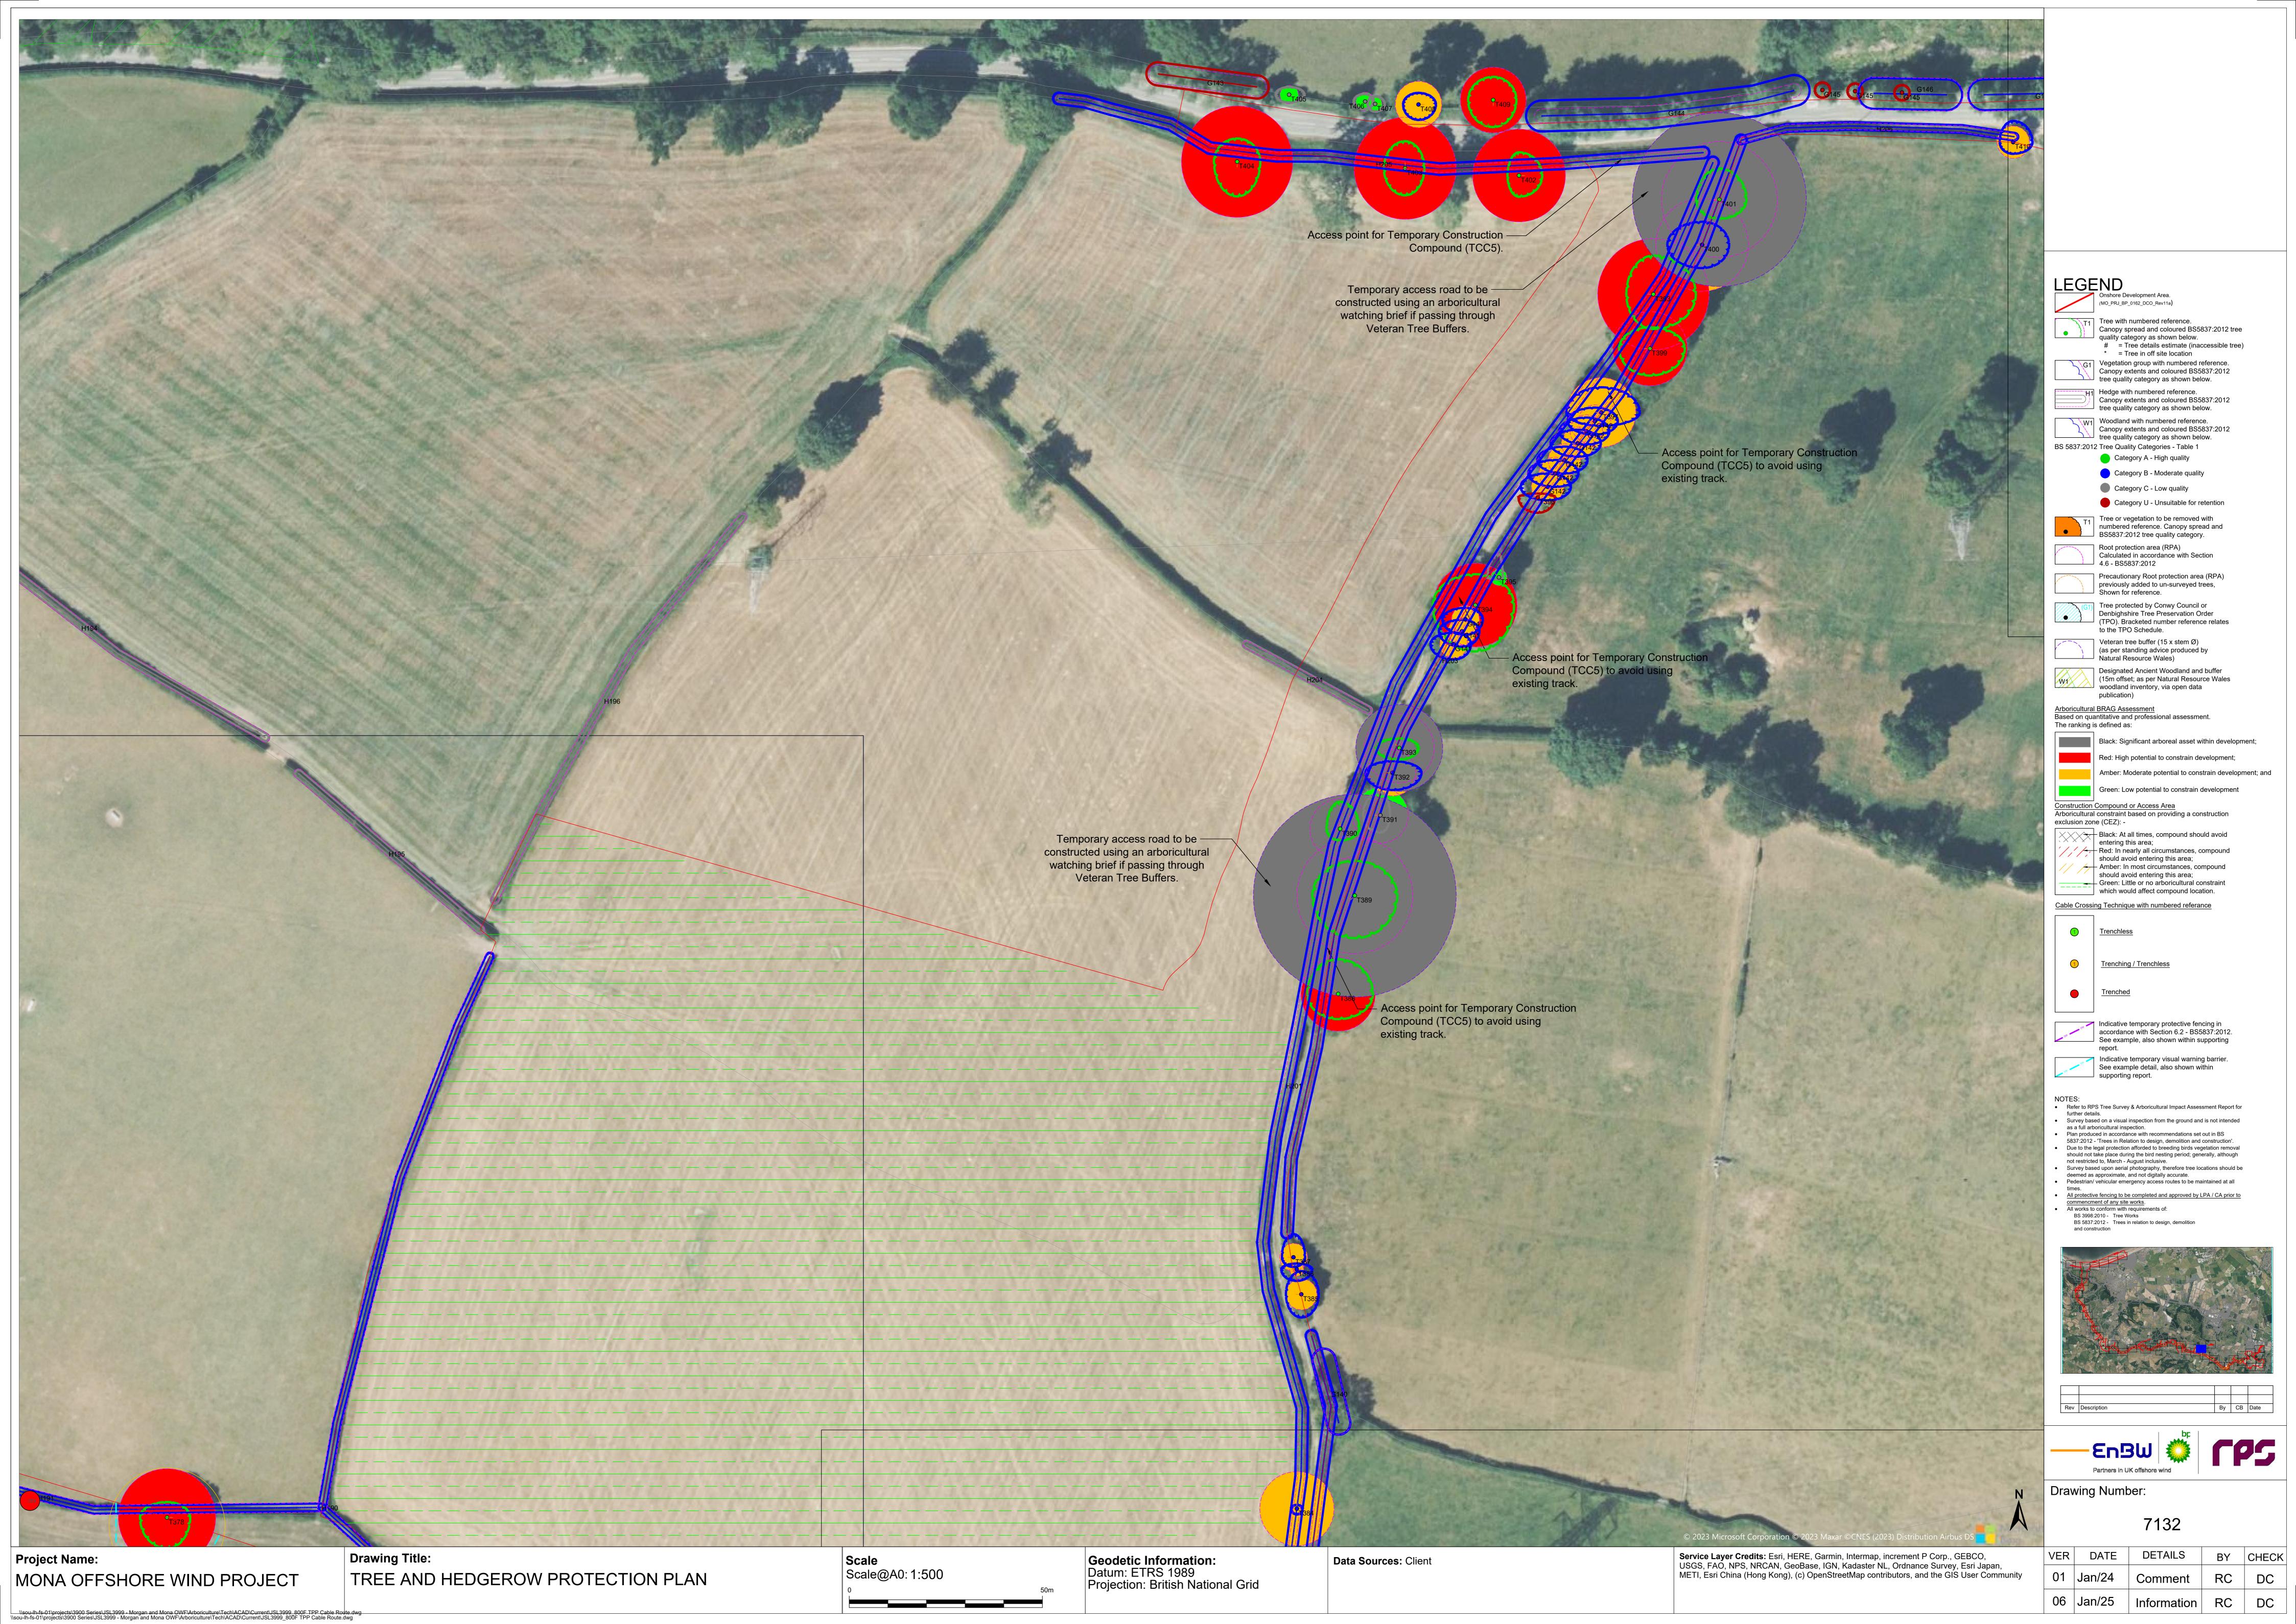

## **Deadline 7 Changes**

This document has been updated at Deadline 7 of the Mona Offshore Wind Project examination in order to reflect the change to the Order Limits, forming the Change Request, which was excepted by the Examining Authority on 19 December.

In addition, the updated survey information provided within the Tree Survey Clarification Note (REP3-049 to REP3-057) has been incorporated and minor cartographic errors which had resulted in some information not displaying properly have been corrected (these changes have not impacted the assessment presented in APP-160 and REP3-049).