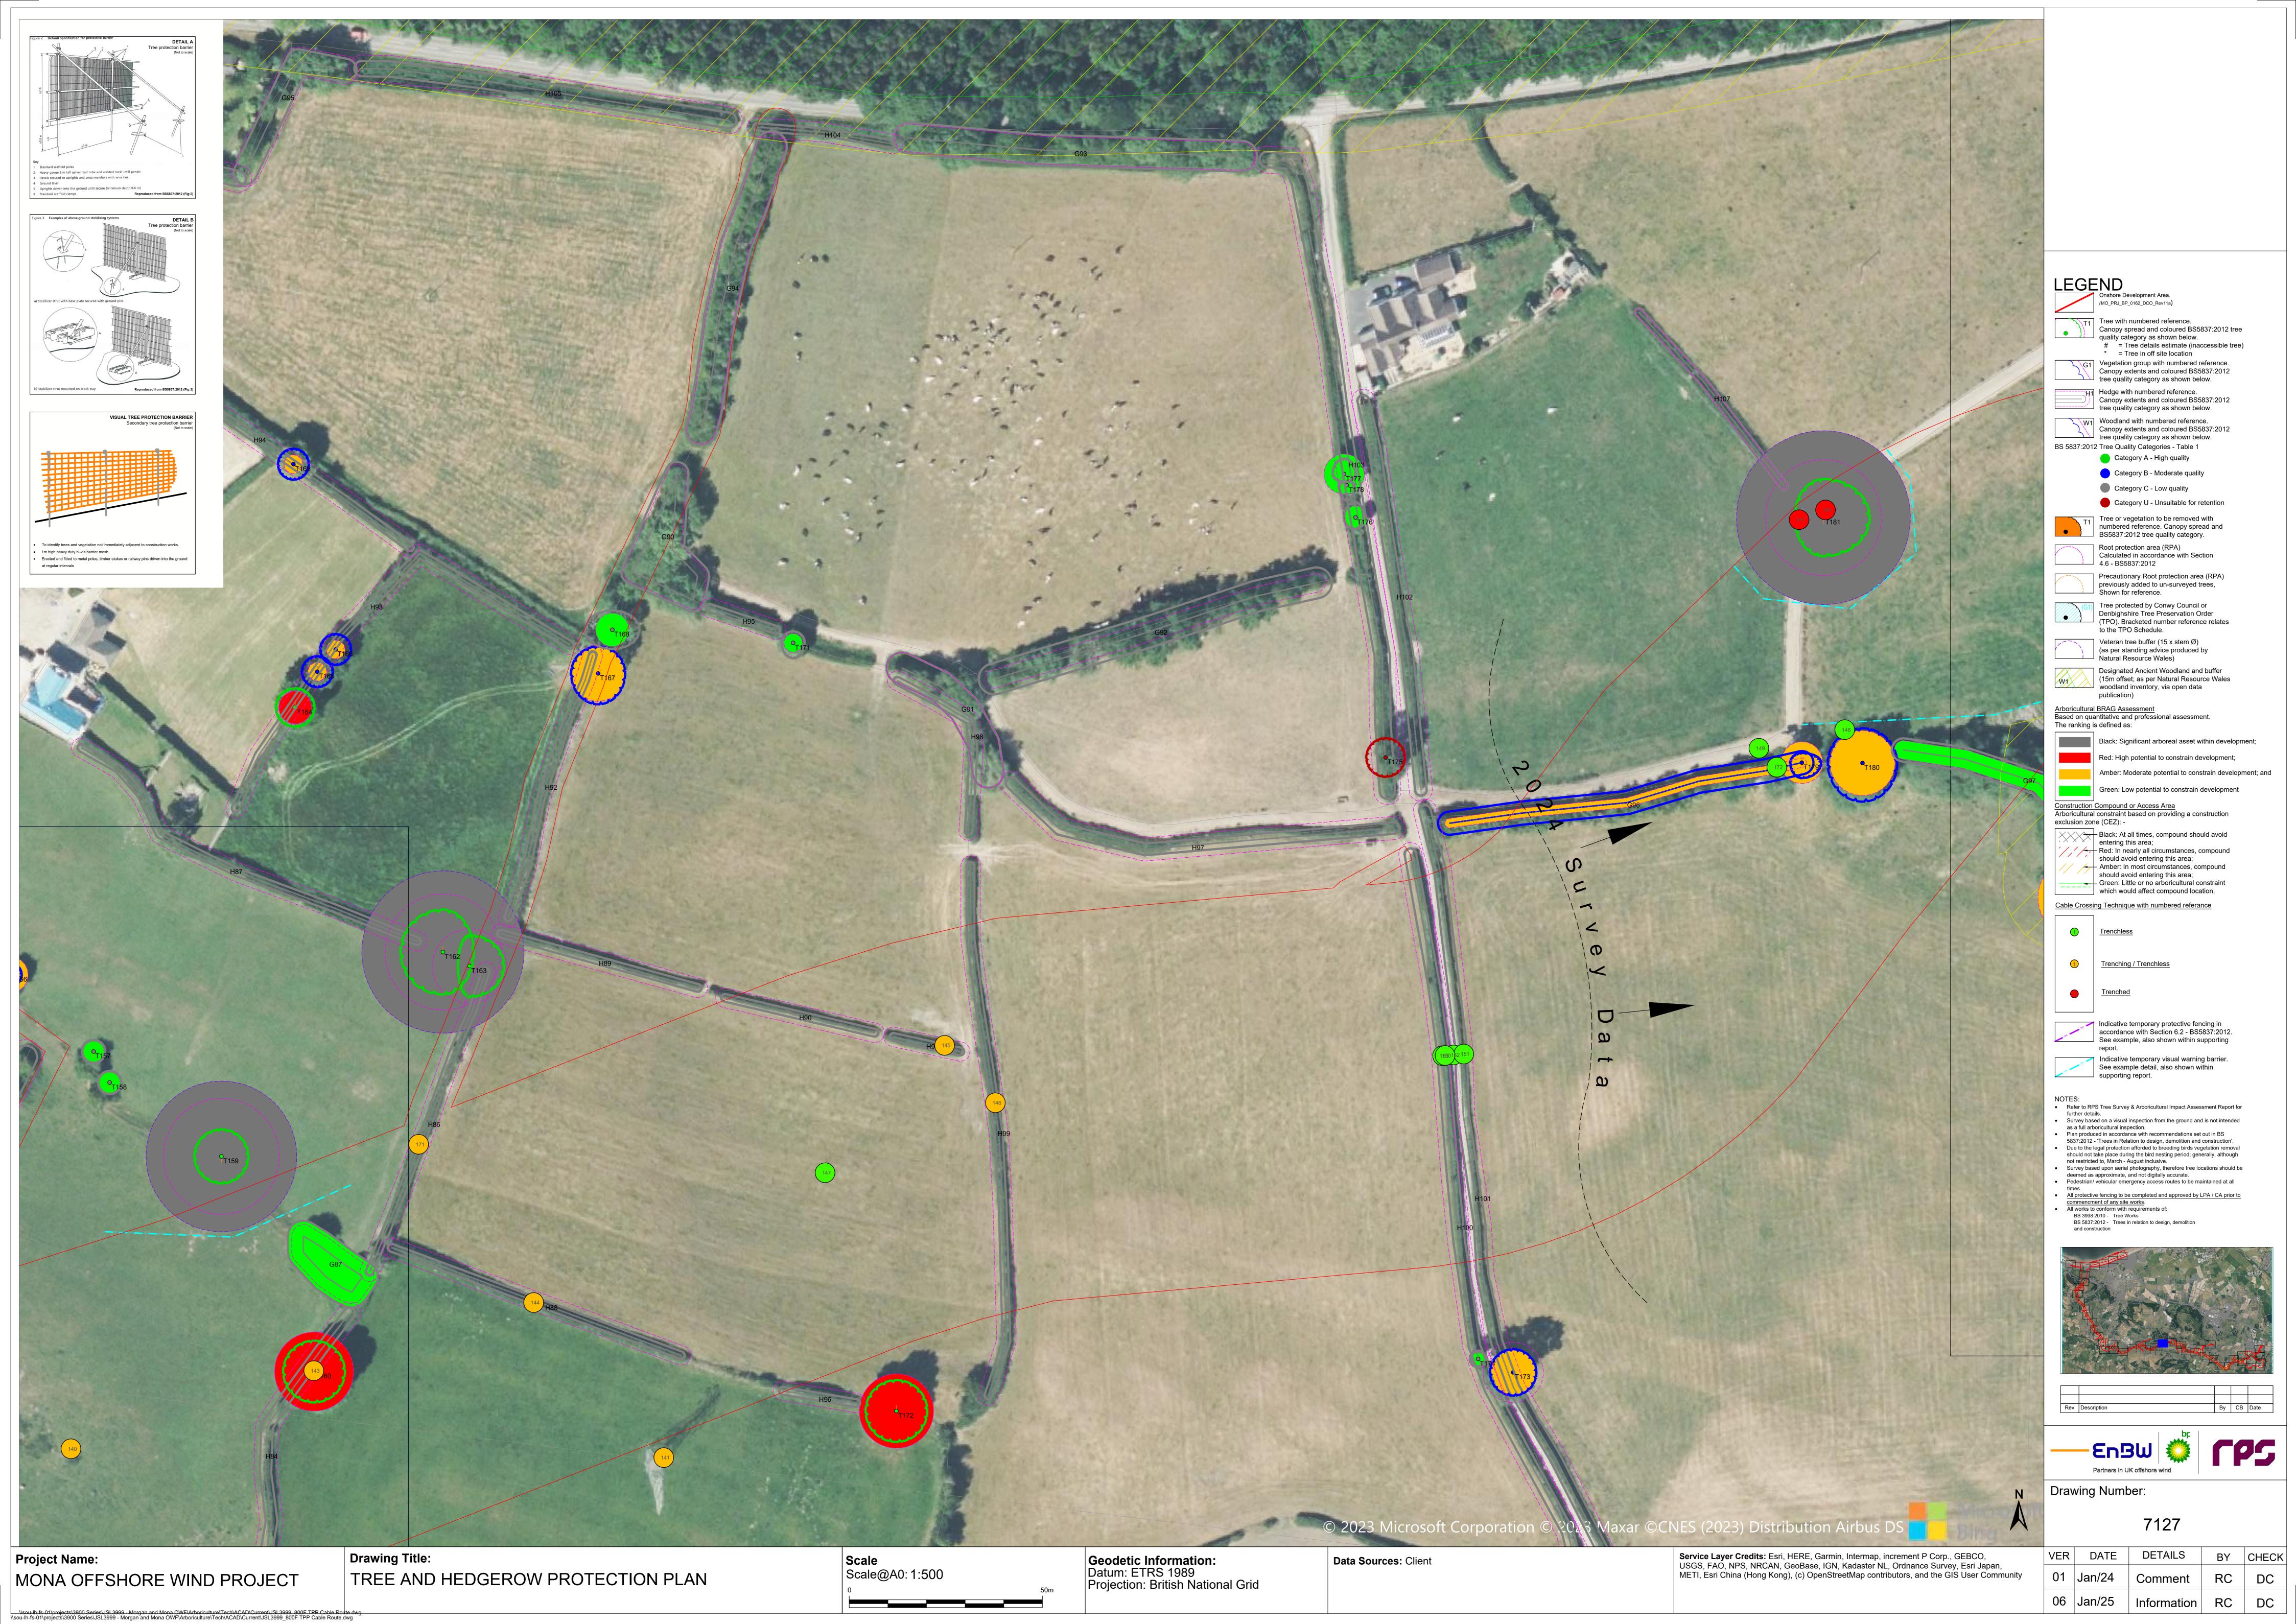

In addition, the updated survey information provided within the Tree Survey Clarification Note (REP3-049 to REP3-057) has been incorporated and minor cartographic errors which had resulted in some information not displaying properly have been corrected (these changes have not impacted the assessment presented in APP-160 and REP3-049).