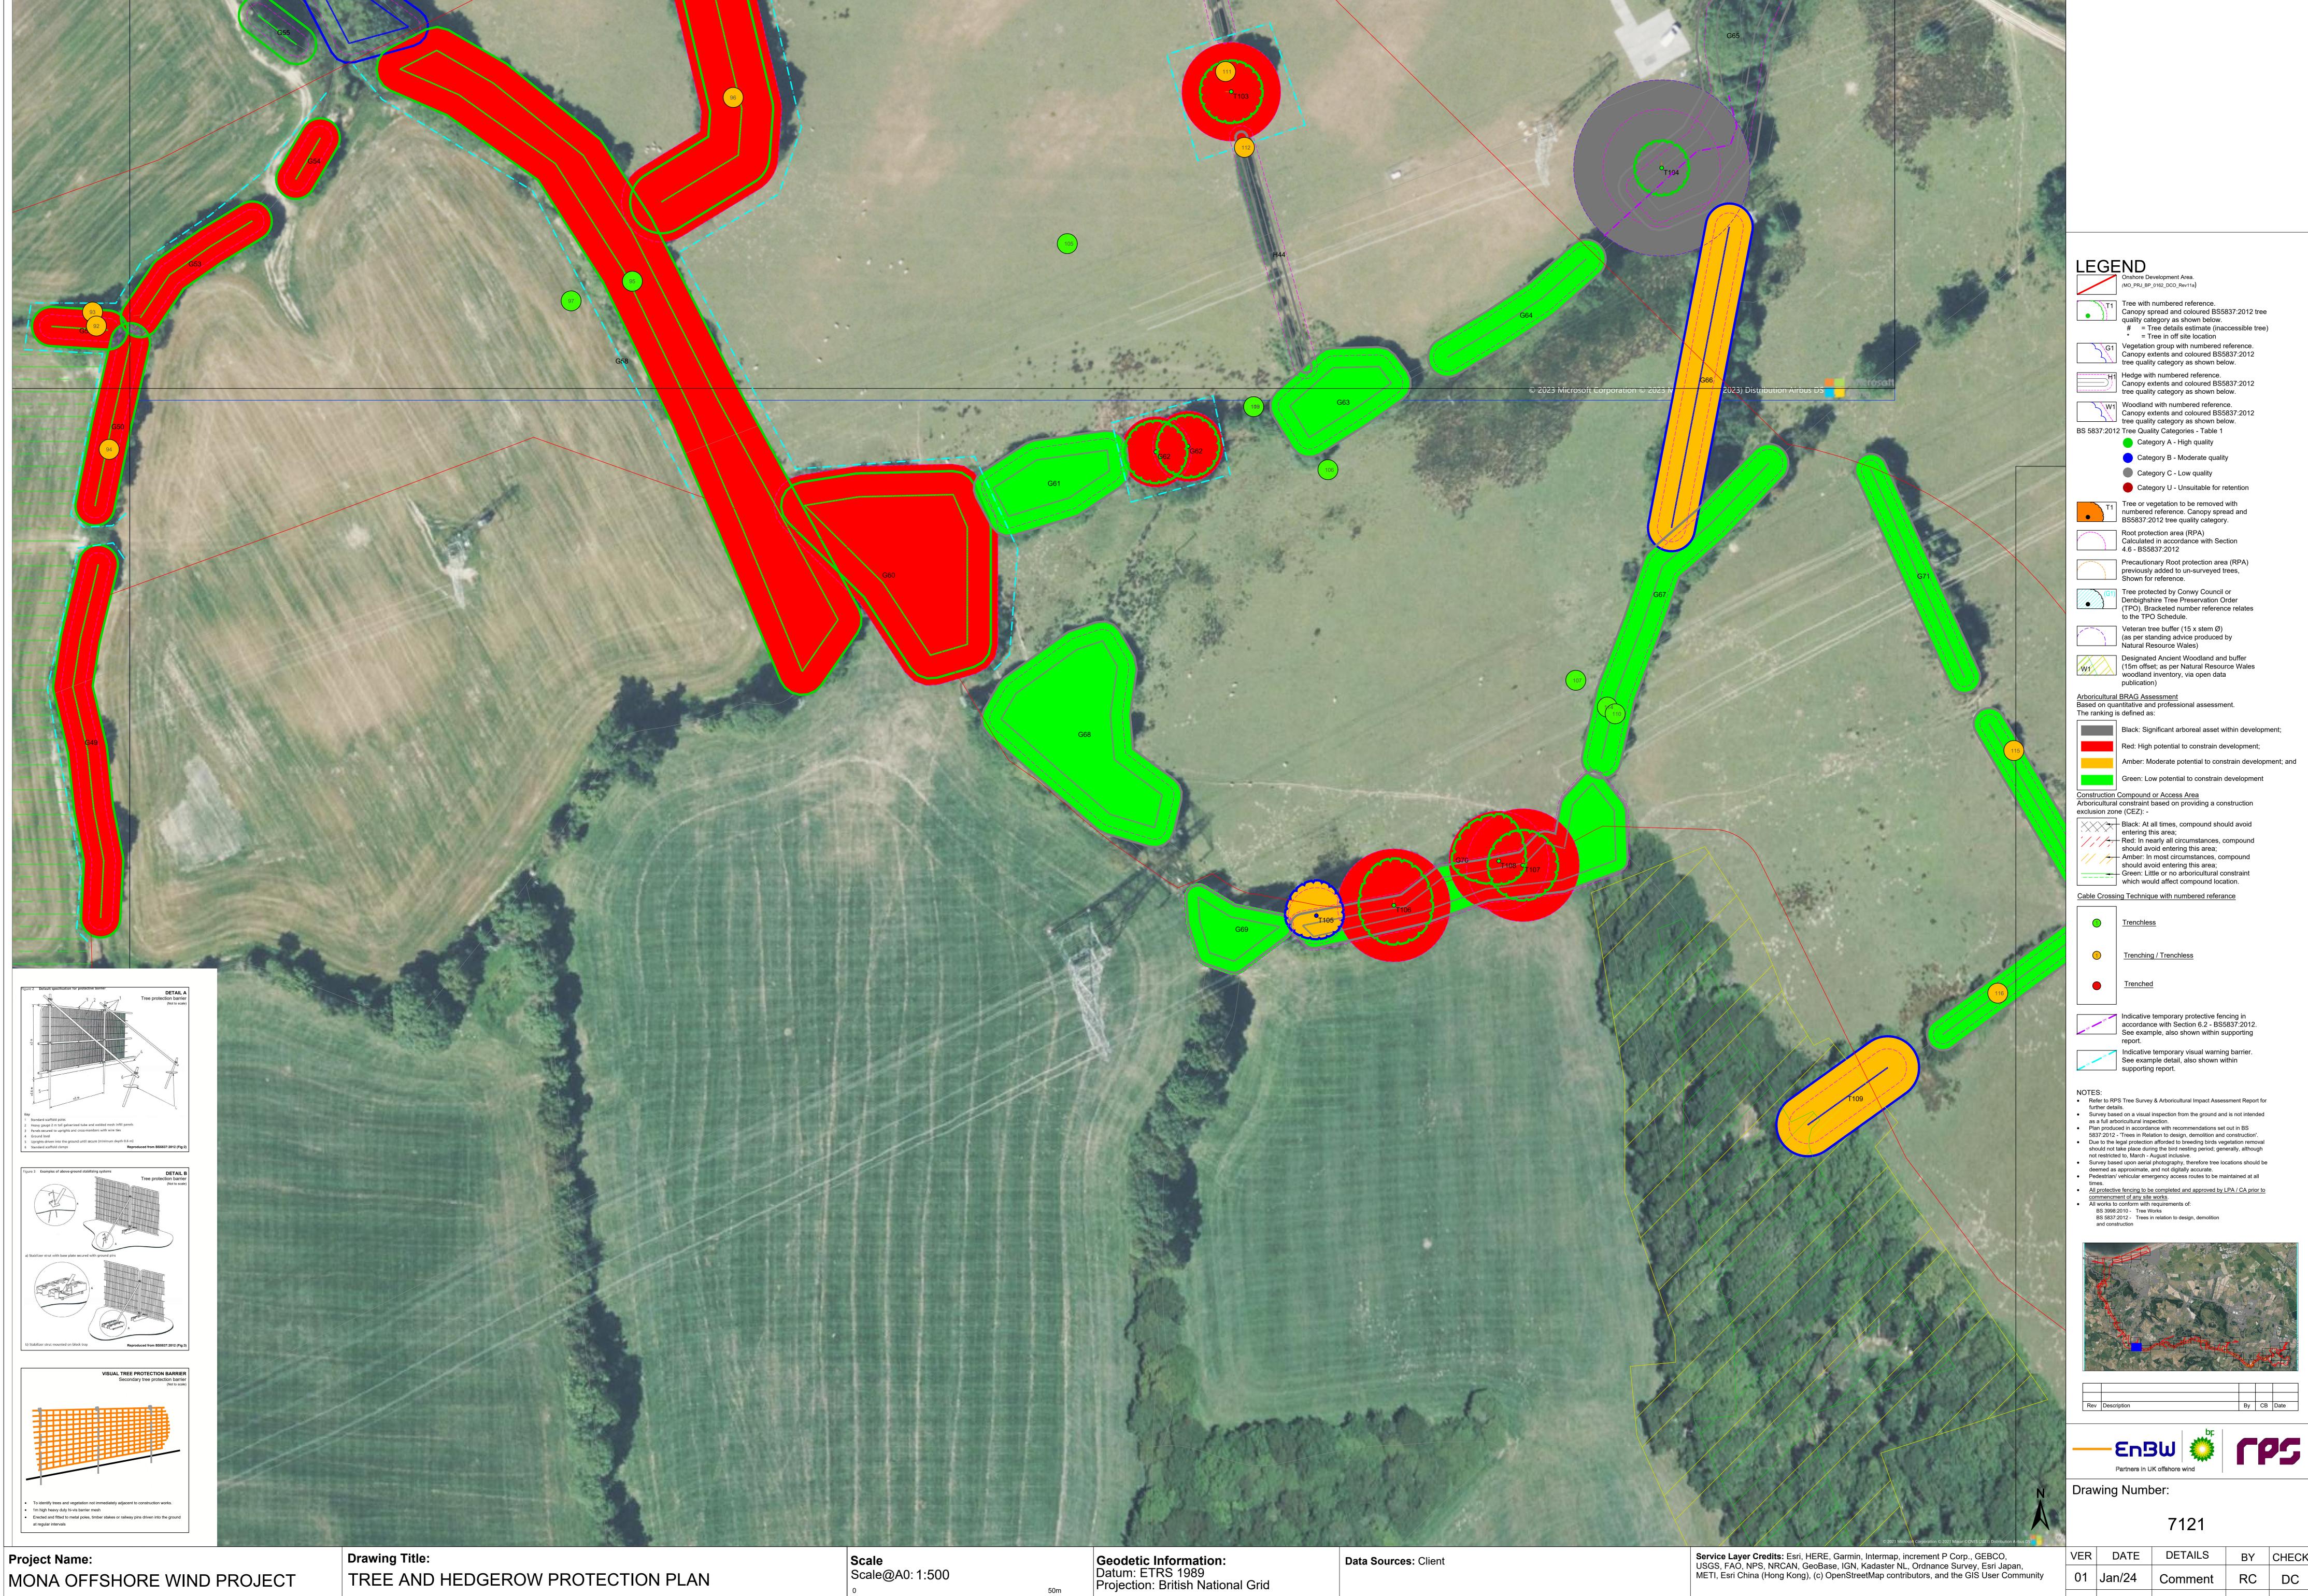

br>Wind Ltd | 14 January<br>2025 |
| Prepared I | by:                      | Prepar      | ed for:                   |                           |                    |

Document Reference: F7.6.6



## **Deadline 7 Changes**

This document has been updated at Deadline 7 of the Mona Offshore Wind Project examination in order to reflect the change to the Order Limits, forming the Change Request, which was excepted by the Examining Authority on 19 December.

In addition, the updated survey information provided within the Tree Survey Clarification Note (REP3-049 to REP3-057) has been incorporated and minor cartographic errors which had resulted in some information not displaying properly have been corrected (these changes have not impacted the assessment presented in APP-160 and REP3-049).



















BY CHECK 01 Jan/24 Comment

7128



BY CHECK 01 Jan/24 Comment



7130

BY CHECK











7135 BY CHECK





01 Jan/24 Comment

7137