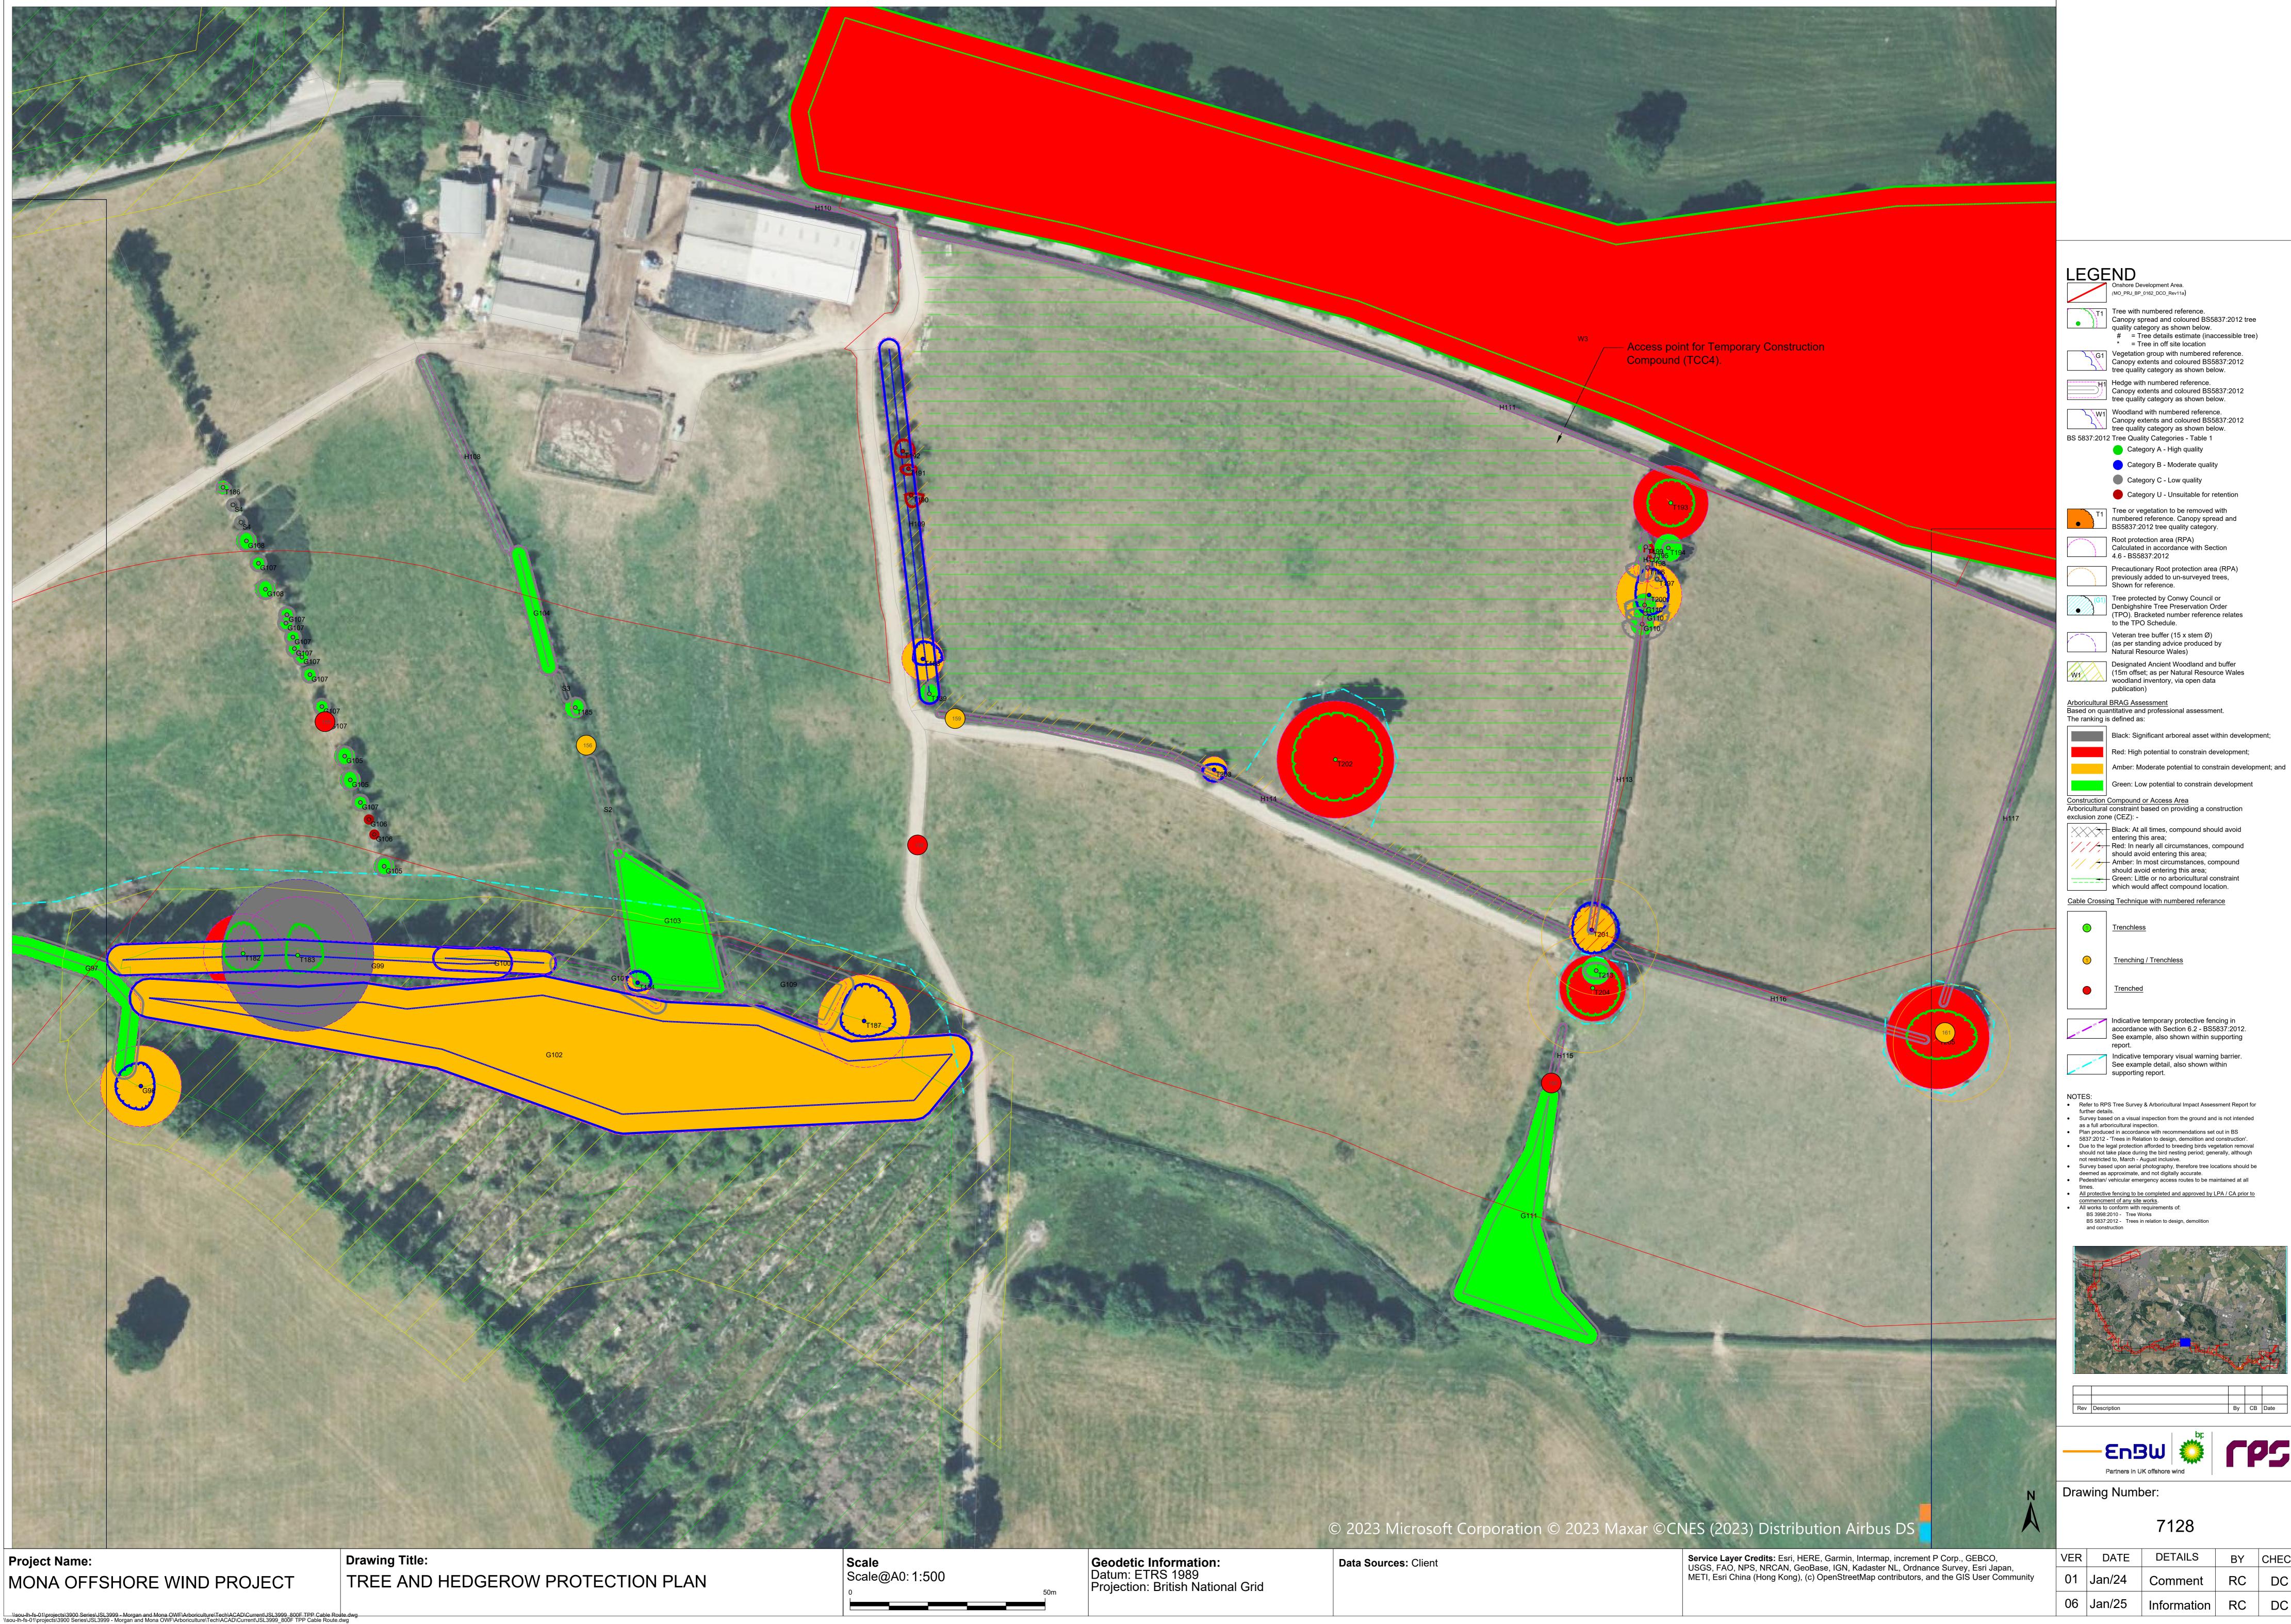

In addition, the updated survey information provided within the Tree Survey Clarification Note (REP3-049 to REP3-057) has been incorporated and minor cartographic errors which had resulted in some information not displaying properly have been corrected (these changes have not impacted the assessment presented in APP-160 and REP3-049).