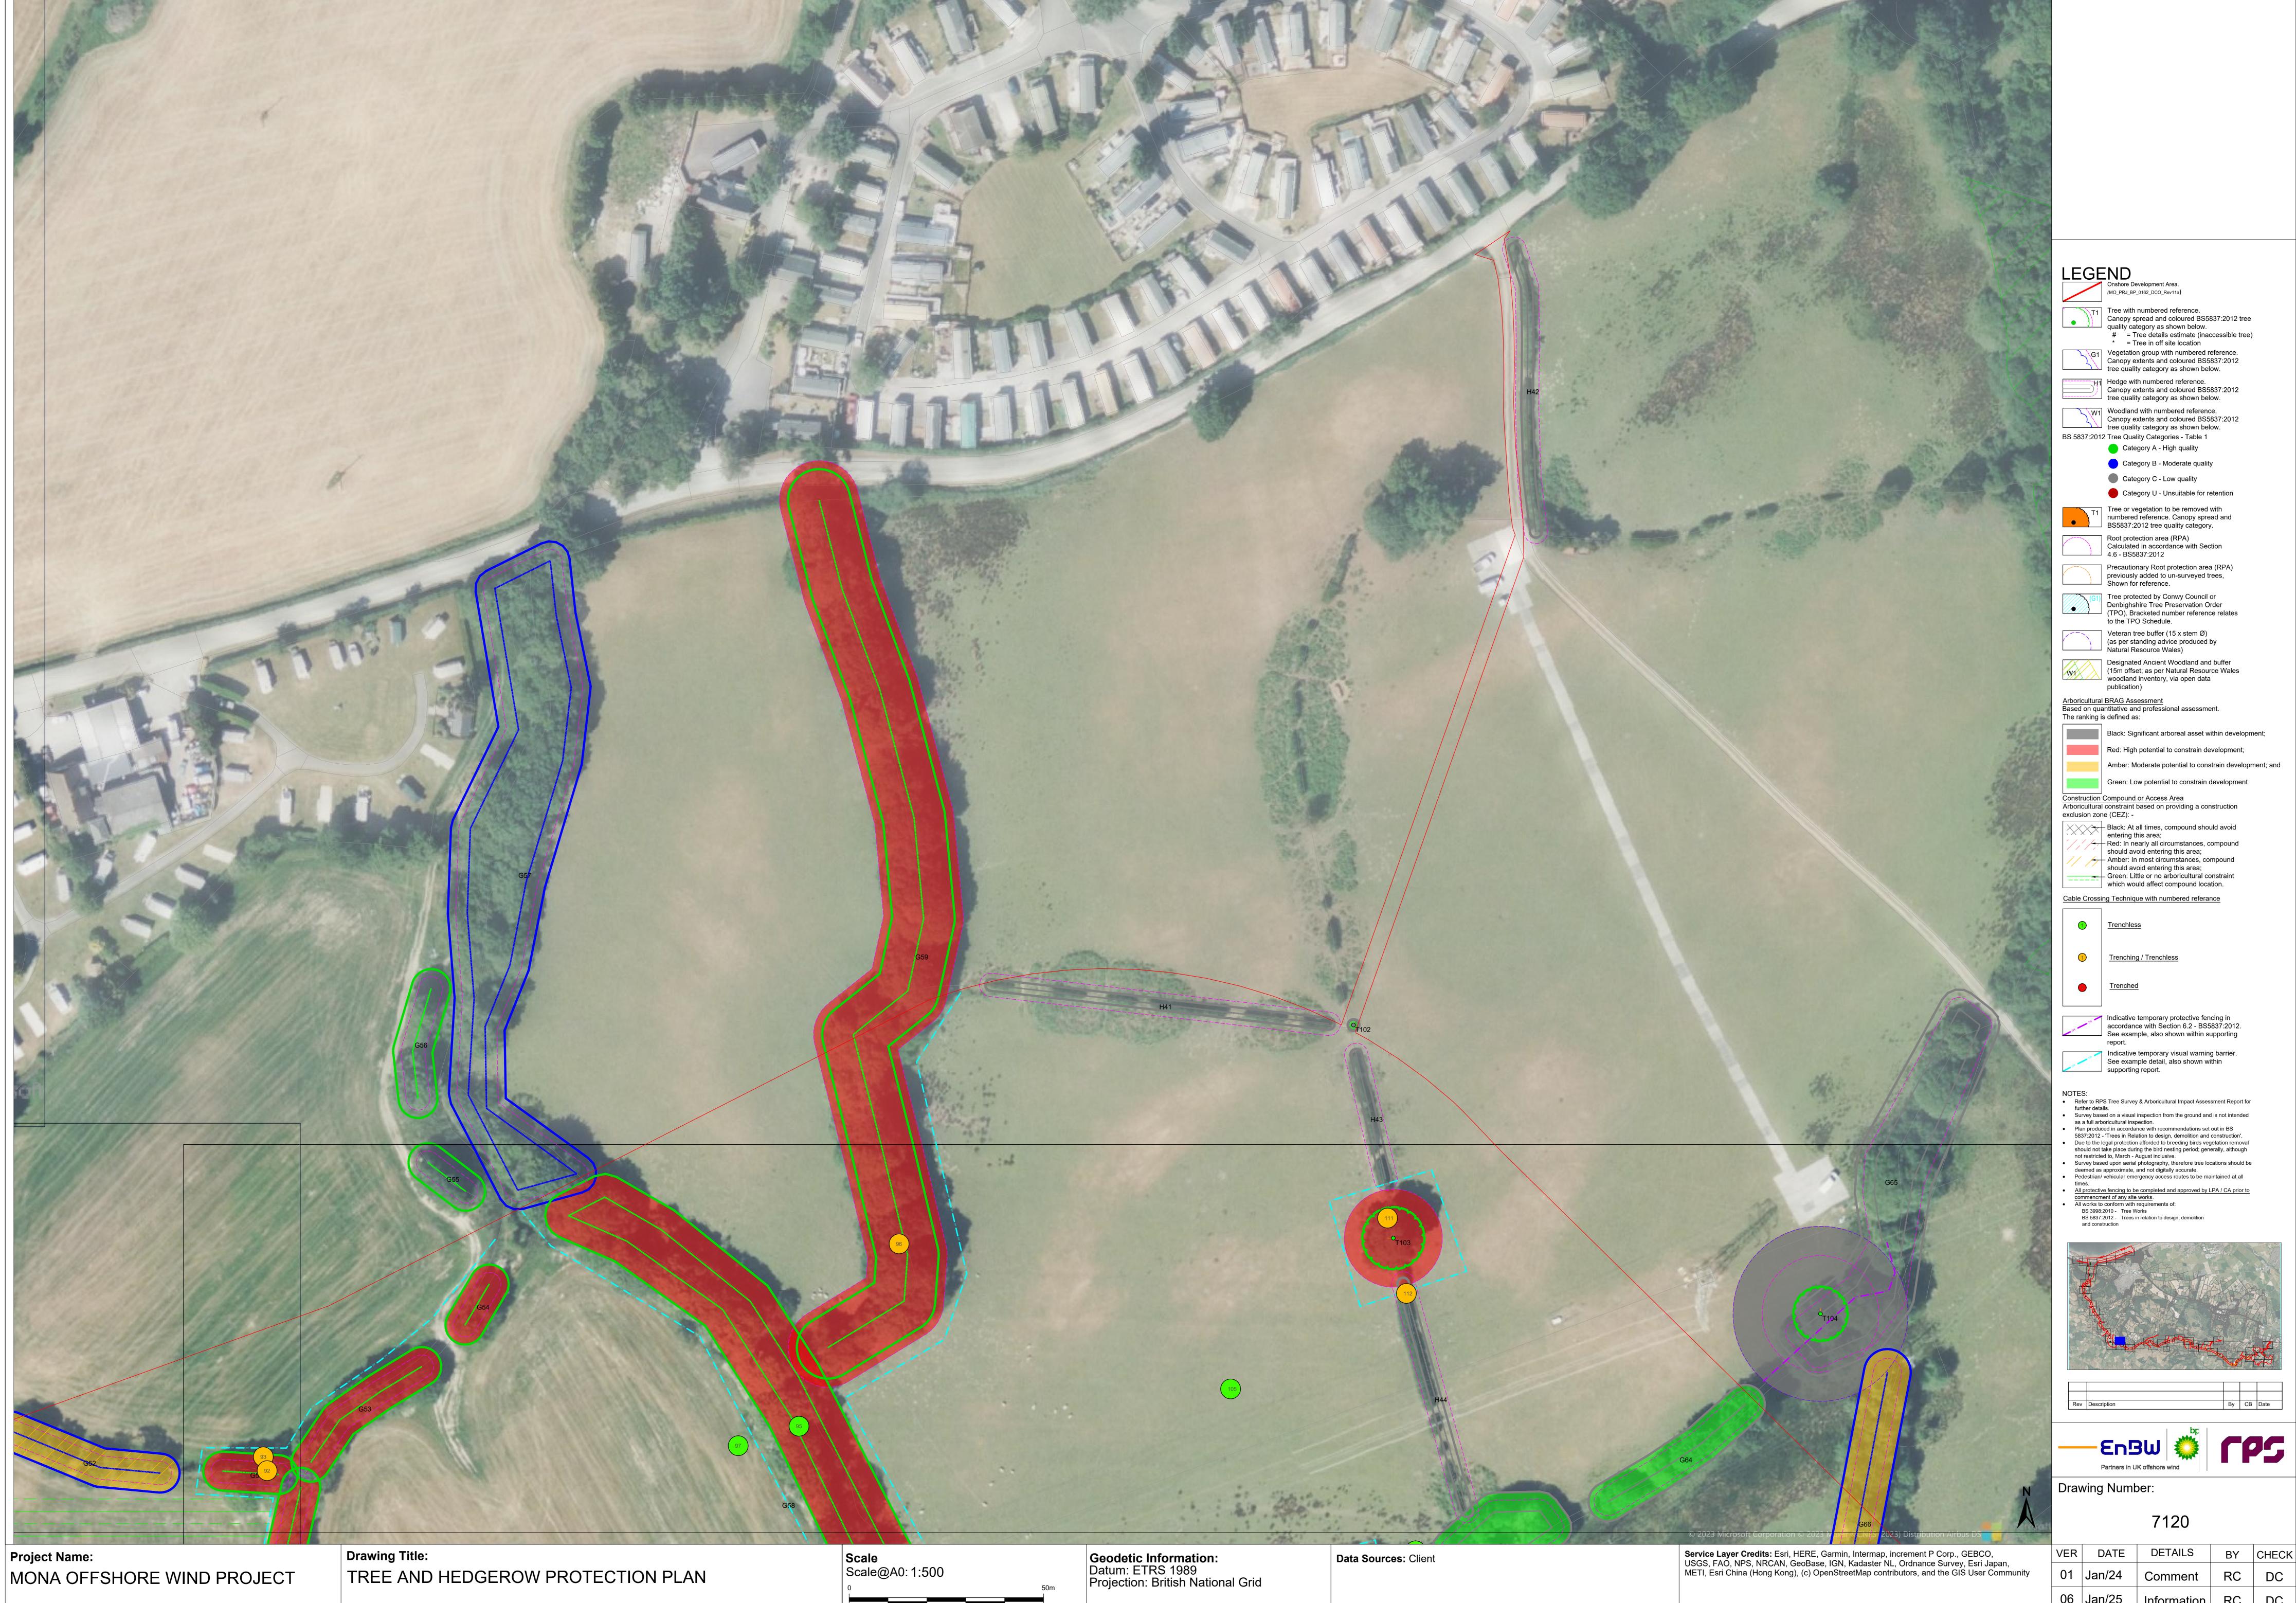

e<br>Wind Ltd | 14 January<br>2025 |
| Prepared I | by:                      | Prepar      | ed for:                   |                           |                    |

Document Reference: F7.6.6



## **Deadline 7 Changes**

This document has been updated at Deadline 7 of the Mona Offshore Wind Project examination in order to reflect the change to the Order Limits, forming the Change Request, which was excepted by the Examining Authority on 19 December.

In addition, the updated survey information provided within the Tree Survey Clarification Note (REP3-049 to REP3-057) has been incorporated and minor cartographic errors which had resulted in some information not displaying properly have been corrected (these changes have not impacted the assessment presented in APP-160 and REP3-049).



















BY CHECK 01 Jan/24 Comment

7128



BY CHECK 01 Jan/24 Comment



7130

BY CHECK











7135 BY CHECK





01 Jan/24 Comment

7137